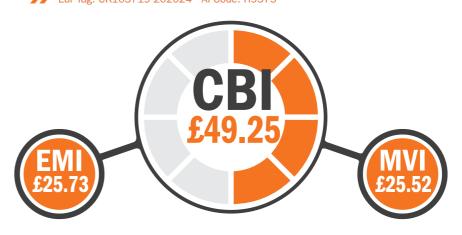

The Cogent Beef Impact (£CBI) is a combination of the Ease of Management Impact (£EMI) and

only applies to British

Market Value Impact (£MVI), these financial values have been derived from literature reviews and market research. This research provides reliable information that highlights key strengths of individual bulls and allows Dairy farmers to identify bulls that are specialists for desired traits. We know from experience that not all Dairy farmers have the same priorities with regards to Beef bull selection, therefore using this innovative new tool, bulls can be more suited to Dairy systems.

#### **EASE OF MANAGEMENT IMPACT**

£EMI capitalises on live and vigorous calves born without assistance. Selecting Cogent Beef sires ranking highly for £EMI gives Dairy cows the best chance to have a profitable lactation.

#### **MARKET VALUE IMPACT**

£MVI optimises values achieved for Beef calves bred from the Dairy herd. Using Cogent sires with a high £MVI will help increase prices achieved and reduce time taken for calves to reach optimum sale weights.

£CBI combines £EMI and £MVI to give the average value of that sire's calves compared to the national average. High £CBI sires are well-rounded, providing the perfect combination of easily managed calves that achieve high sale prices.