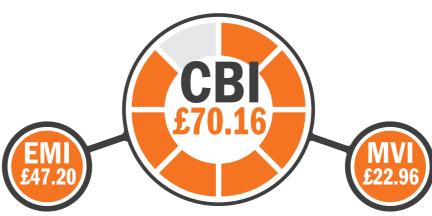

The Cogent Beef Impact (£CBI) is a combination of the Ease of Management Impact (£EMI) and

only applies to British

Market Value Impact (£MVI), these financial values have been derived from literature reviews and market research. This research provides reliable information that highlights key strengths of individual bulls and allows Dairy farmers to identify bulls that are specialists for desired traits. We know from experience that not all Dairy farmers have the same priorities with regards to Beef bull selection, therefore using this innovative new tool, bulls can be more suited to Dairy systems.

#### **EASE OF MANAGEMENT IMPACT**

£EMI capitalises on live and vigorous calves born without assistance. Selecting Cogent Beef sires ranking highly for £EMI gives Dairy cows the best chance to have a profitable lactation.

#### **MARKET VALUE IMPACT**

£MVI optimises values achieved for Beef calves bred from the Dairy herd. Using Cogent sires with a high £MVI will help increase prices achieved and reduce time taken for calves to reach optimum sale weights.

£CBI combines £EMI and £MVI to give the average value of that sire's calves compared to the national average. High £CBI sires are well-rounded, providing the perfect combination of easily managed calves that achieve high sale prices.