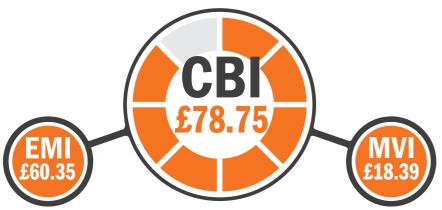

The Cogent Beef Impact (£CBI) is a combination of the Ease of Management Impact (£EMI) and

only applies to British

Market Value Impact (£MVI), these financial values have been derived from literature reviews and market research. This research provides reliable information that highlights key strengths of individual bulls and allows Dairy farmers to identify bulls that are specialists for desired traits. We know from experience that not all Dairy farmers have the same priorities with regards to Beef bull selection, therefore using this innovative new tool, bulls can be more suited to Dairy systems.

#### **EASE OF MANAGEMENT IMPACT**

£EMI capitalises on live and vigorous calves born without assistance. Selecting Cogent Beef sires ranking highly for £EMI gives Dairy cows the best chance to have a profitable lactation.

#### **MARKET VALUE IMPACT**

£MVI optimises values achieved for Beef calves bred from the Dairy herd. Using Cogent sires with a high £MVI will help increase prices achieved and reduce time taken for calves to reach optimum sale weights.

£CBI combines £EMI and £MVI to give the average value of that sire's calves compared to the national average. High £CBI sires are well-rounded, providing the perfect combination of easily managed calves that achieve high sale prices.