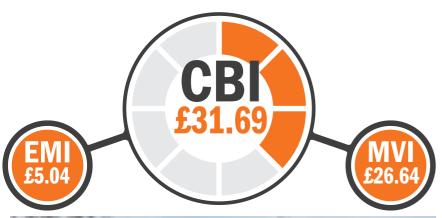

The Cogent Beef Impact (£CBI) is a combination of the Ease of Management Impact (£EMI) and

only applies to British

Market Value Impact (£MVI), these financial values have been derived from literature reviews and market research. This research provides reliable information that highlights key strengths of individual bulls and allows Dairy farmers to identify bulls that are specialists for desired traits. We know from experience that not all Dairy farmers have the same priorities with regards to Beef bull selection, therefore using this innovative new tool, bulls can be more suited to Dairy systems.

#### **EASE OF MANAGEMENT IMPACT**

£EMI capitalises on live and vigorous calves born without assistance. Selecting Cogent Beef sires ranking highly for £EMI gives Dairy cows the best chance to have a profitable lactation.

#### **MARKET VALUE IMPACT**

£MVI optimises values achieved for Beef calves bred from the Dairy herd. Using Cogent sires with a high £MVI will help increase prices achieved and reduce time taken for calves to reach optimum sale weights.

£CBI combines £EMI and £MVI to give the average value of that sire's calves compared to the national average. High £CBI sires are well-rounded, providing the perfect combination of easily managed calves that achieve high sale prices.