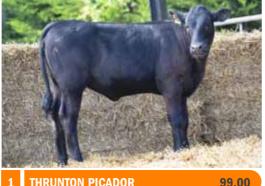

### Thrunton PICADOR

Sire: Netherallan Peter Pershore Dam: Thrunton Poppy G747 Eartag: UK106935 101567 Al Code: AA1367

| GESTATION LENGTH (D) | Longer     |
|----------------------|------------|
| CALVING EASE (%)     | Harder     |
| CALF VIGOUR (UNITS)  | - Vigorous |
| CALF QUALITY (%)     | Poorer     |
| BIRTH WEIGHT (KG)    | Lighter    |

### THE COMPLETE PACKAGE

Picador is a tremendous bull that produces offspring with short gestation lengths and easy calving credentials. His calves are of outstanding quality and are well suited to the UK Beef market. He has one of the greatest CBI figures amongst our selection of bulls. Picador is suitable for use on Dairy maiden heifers.