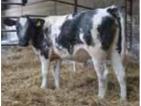

### Thrunton PICADOR

Sire: Netherallan Peter Pershore Dam: Thrunton Poppy G747 Eartag: UK106935 101567 Al Code: AA1367

| GESTATION LENGTH (D) | Longer     |
|----------------------|------------|
| CALVING EASE (%)     | Harder     |
| CALF VIGOUR (UNITS)  | - Vigorous |
| CALF QUALITY (%)     | Poorer     |
| BIRTH WEIGHT (KG)    | Lighter    |

### THE COMPLETE PACKAGE

Picador is a tremendous bull that produces offspring with short gestation lengths and easy calving credentials. His calves are of outstanding quality and are well suited to the UK Beef market. He has one of the greatest CBI figures amongst our selection of bulls. Picador is suitable for use on Dairy maiden heifers.