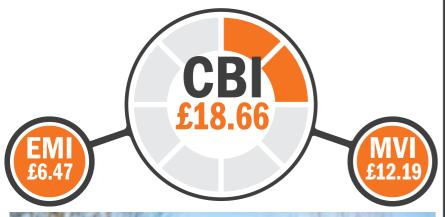

The Cogent Beef Impact (£CBI) is a combination of the Ease of Management Impact (£EMI) and

only applies to British

Market Value Impact (£MVI), these financial values have been derived from literature reviews and market research. This research provides reliable information that highlights key strengths of individual bulls and allows Dairy farmers to identify bulls that are specialists for desired traits. We know from experience that not all Dairy farmers have the same priorities with regards to Beef bull selection, therefore using this innovative new tool, bulls can be more suited to Dairy systems.

#### **EASE OF MANAGEMENT IMPACT**

£EMI capitalises on live and vigorous calves born without assistance. Selecting Cogent Beef sires ranking highly for £EMI gives Dairy cows the best chance to have a profitable lactation.

#### **MARKET VALUE IMPACT**

£MVI optimises values achieved for Beef calves bred from the Dairy herd. Using Cogent sires with a high £MVI will help increase prices achieved and reduce time taken for calves to reach optimum sale weights.

£CBI combines £EMI and £MVI to give the average value of that sire's calves compared to the national average. High £CBI sires are well-rounded, providing the perfect combination of easily managed calves that achieve high sale prices.