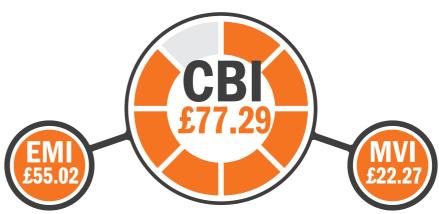

The Cogent Beef Impact (£CBI) is a combination of the Ease of Management Impact (£EMI) and

only applies to British

Market Value Impact (£MVI), these financial values have been derived from literature reviews and market research. This research provides reliable information that highlights key strengths of individual bulls and allows Dairy farmers to identify bulls that are specialists for desired traits. We know from experience that not all Dairy farmers have the same priorities with regards to Beef bull selection, therefore using this innovative new tool, bulls can be more suited to Dairy systems.

#### **EASE OF MANAGEMENT IMPACT**

£EMI capitalises on live and vigorous calves born without assistance. Selecting Cogent Beef sires ranking highly for £EMI gives Dairy cows the best chance to have a profitable lactation.

#### **MARKET VALUE IMPACT**

£MVI optimises values achieved for Beef calves bred from the Dairy herd. Using Cogent sires with a high £MVI will help increase prices achieved and reduce time taken for calves to reach optimum sale weights.

£CBI combines £EMI and £MVI to give the average value of that sire's calves compared to the national average. High £CBI sires are well-rounded, providing the perfect combination of easily managed calves that achieve high sale prices.