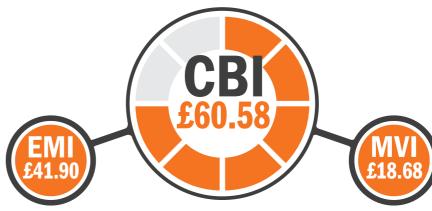

The Cogent Beef Impact (£CBI) is a combination of the Ease of Management Impact (£EMI) and

only applies to British

Market Value Impact (£MVI), these financial values have been derived from literature reviews and market research. This research provides reliable information that highlights key strengths of individual bulls and allows Dairy farmers to identify bulls that are specialists for desired traits. We know from experience that not all Dairy farmers have the same priorities with regards to Beef bull selection, therefore using this innovative new tool, bulls can be more suited to Dairy systems.

#### **EASE OF MANAGEMENT IMPACT**

£EMI capitalises on live and vigorous calves born without assistance. Selecting Cogent Beef sires ranking highly for £EMI gives Dairy cows the best chance to have a profitable lactation.

#### **MARKET VALUE IMPACT**

£MVI optimises values achieved for Beef calves bred from the Dairy herd. Using Cogent sires with a high £MVI will help increase prices achieved and reduce time taken for calves to reach optimum sale weights.

£CBI combines £EMI and £MVI to give the average value of that sire's calves compared to the national average. High £CBI sires are well-rounded, providing the perfect combination of easily managed calves that achieve high sale prices.