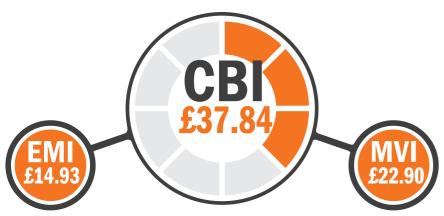

The Cogent Beef Impact (£CBI) is a combination of the Ease of Management Impact (£EMI) and

only applies to British

Market Value Impact (£MVI), these financial values have been derived from literature reviews and market research. This research provides reliable information that highlights key strengths of individual bulls and allows Dairy farmers to identify bulls that are specialists for desired traits. We know from experience that not all Dairy farmers have the same priorities with regards to Beef bull selection, therefore using this innovative new tool, bulls can be more suited to Dairy systems.

#### **EASE OF MANAGEMENT IMPACT**

£EMI capitalises on live and vigorous calves born without assistance. Selecting Cogent Beef sires ranking highly for £EMI gives Dairy cows the best chance to have a profitable lactation.

#### **MARKET VALUE IMPACT**

£MVI optimises values achieved for Beef calves bred from the Dairy herd. Using Cogent sires with a high £MVI will help increase prices achieved and reduce time taken for calves to reach optimum sale weights.

£CBI combines £EMI and £MVI to give the average value of that sire's calves compared to the national average. High £CBI sires are well-rounded, providing the perfect combination of easily managed calves that achieve high sale prices.