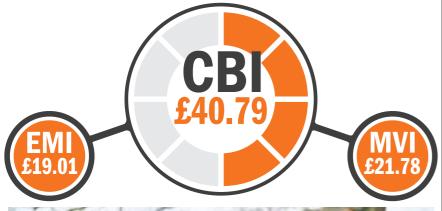

The Cogent Beef Impact (£CBI) is a combination of the Ease of Management Impact (£EMI) and

only applies to British

Market Value Impact (£MVI), these financial values have been derived from literature reviews and market research. This research provides reliable information that highlights key strengths of individual bulls and allows Dairy farmers to identify bulls that are specialists for desired traits. We know from experience that not all Dairy farmers have the same priorities with regards to Beef bull selection, therefore using this innovative new tool, bulls can be more suited to Dairy systems.

#### **EASE OF MANAGEMENT IMPACT**

£EMI capitalises on live and vigorous calves born without assistance. Selecting Cogent Beef sires ranking highly for £EMI gives Dairy cows the best chance to have a profitable lactation.

#### **MARKET VALUE IMPACT**

£MVI optimises values achieved for Beef calves bred from the Dairy herd. Using Cogent sires with a high £MVI will help increase prices achieved and reduce time taken for calves to reach optimum sale weights.

£CBI combines £EMI and £MVI to give the average value of that sire's calves compared to the national average. High £CBI sires are well-rounded, providing the perfect combination of easily managed calves that achieve high sale prices.