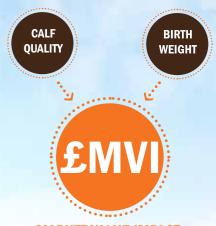

#### **MARKET VALUE IMPACT**

£MVI optimises values achieved for Beef calves bred from the Dairy herd. Using Cogent sires with a high £MVI will help increase prices achieved and reduce time taken for calves to reach optimum sale weights.

The Cogent Beef Impact (£CBI) is a combination of the Ease of Management Impact (£EMI) and

only applies to British

Market Value Impact (£MVI), these financial values have been derived from literature reviews and market research. This research provides reliable information that highlights key strengths of individual bulls and allows Dairy farmers to identify bulls that are specialists for desired traits. We know from experience that not all Dairy farmers have the same priorities with regards to Beef bull selection, therefore using this innovative new tool, bulls can be more suited to Dairy systems.

£CBI combines £EMI and £MVI to give the average value of that sire's calves compared to the national average. High £CBI sires are well-rounded, providing the perfect combination of easily managed calves that achieve high sale prices.