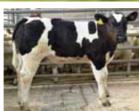

### Oakchurch DEADMIRAL P164

Sire: Ardrossan Admiral A2 Dam: Oakchurch Dame M093 Ear Tag: UK313622 200164 Al Code: AA1348

GESTATIO CALV CALF VIG

| STATION LENGTH (D)  | Longer     | 285 | 280   | Shorter    |
|---------------------|------------|-----|-------|------------|
| CALVING EASE (%)    | Harder     | 92  | 97.8  | Easier     |
| CALF VIGOUR (UNITS) | - Vigorous | 1   | 1.52  | + Vigorous |
| CALF QUALITY (%)    | Poorer     | 80  | 85.6  | Excellent  |
| BIRTH WEIGHT (KG)   | Lighter    | 0   | -0.19 | Heavier    |

#### THE PROVEN PACKAGE

De Admiral carries the ideal credentials for today's UK Dairy farmer. He produces progeny that carry short gestations which are easily born and of great quality. His outstanding physical performance puts his 200, 400, and 600-day weights in the top 5% of the breed. De Admiral is suitable for use on maiden heifers.