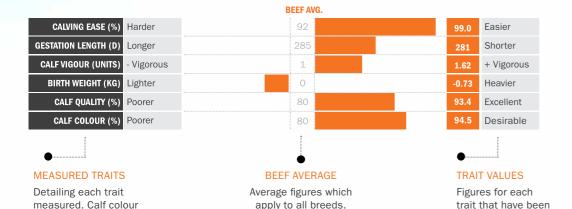

### Oakchurch DEADMIRAL P164

Sire: Ardrossan Admiral A2 Dam: Oakchurch Dame M093 Ear Tag: UK313622 200164 Al Code: AA1348

GESTATIO CALV CALF VIG

| STATION LENGTH (D)  | Longer     | 285 | 280   | Shorter    |
|---------------------|------------|-----|-------|------------|
| CALVING EASE (%)    | Harder     | 92  | 97.8  | Easier     |
| CALF VIGOUR (UNITS) | - Vigorous | 1   | 1.52  | + Vigorous |
| CALF QUALITY (%)    | Poorer     | 80  | 85.6  | Excellent  |
| BIRTH WEIGHT (KG)   | Lighter    | 0   | -0.19 | Heavier    |

#### THE PROVEN PACKAGE

De Admiral carries the ideal credentials for today's UK Dairy farmer. He produces progeny that carry short gestations which are easily born and of great quality. His outstanding physical performance puts his 200, 400, and 600-day weights in the top 5% of the breed. De Admiral is suitable for use on maiden heifers.