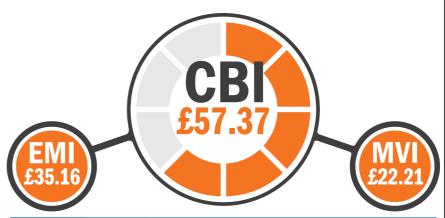

The Cogent Beef Impact (£CBI) is a combination of the Ease of Management Impact (£EMI) and

only applies to British

Market Value Impact (£MVI), these financial values have been derived from literature reviews and market research. This research provides reliable information that highlights key strengths of individual bulls and allows Dairy farmers to identify bulls that are specialists for desired traits. We know from experience that not all Dairy farmers have the same priorities with regards to Beef bull selection, therefore using this innovative new tool, bulls can be more suited to Dairy systems.

£CBI combines £EMI and £MVI to give the average value of that sire's calves compared to the national average. High £CBI sires are well-rounded, providing the perfect combination of easily managed calves that achieve high sale prices.

### Oakchurch DEADMIRAL P164

Sire: Ardrossan Admiral A2 Dam: Oakchurch Dame M093 Ear Tag: UK313622 200164 Al Code: AA1348

GESTATIO CALV CALF VIG

| STATION LENGTH (D)  | Longer     | 285 | 280   | Shorter    |
|---------------------|------------|-----|-------|------------|
| CALVING EASE (%)    | Harder     | 92  | 97.8  | Easier     |
| CALF VIGOUR (UNITS) | - Vigorous | 1   | 1.52  | + Vigorous |
| CALF QUALITY (%)    | Poorer     | 80  | 85.6  | Excellent  |
| BIRTH WEIGHT (KG)   | Lighter    | 0   | -0.19 | Heavier    |