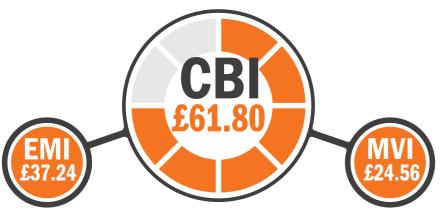

The Cogent Beef Impact (£CBI) is a combination of the Ease of Management Impact (£EMI) and

only applies to British

Market Value Impact (£MVI), these financial values have been derived from literature reviews and market research. This research provides reliable information that highlights key strengths of individual bulls and allows Dairy farmers to identify bulls that are specialists for desired traits. We know from experience that not all Dairy farmers have the same priorities with regards to Beef bull selection, therefore using this innovative new tool, bulls can be more suited to Dairy systems.

calculated from Beef

Visions data.

#### **EASE OF MANAGEMENT IMPACT**

£EMI capitalises on live and vigorous calves born without assistance. Selecting Cogent Beef sires ranking highly for £EMI gives Dairy cows the best chance to have a profitable lactation.

#### **MARKET VALUE IMPACT**

£MVI optimises values achieved for Beef calves bred from the Dairy herd. Using Cogent sires with a high £MVI will help increase prices achieved and reduce time taken for calves to reach optimum sale weights.

£CBI combines £EMI and £MVI to give the average value of that sire's calves compared to the national average. High £CBI sires are well-rounded, providing the perfect combination of easily managed calves that achieve high sale prices.