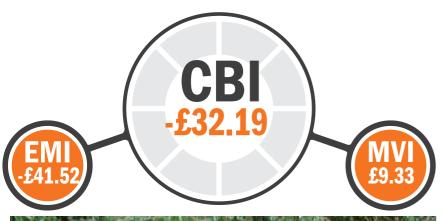

The Cogent Beef Impact (£CBI) is a combination of the Ease of Management Impact (£EMI) and

only applies to British

Market Value Impact (£MVI), these financial values have been derived from literature reviews and market research. This research provides reliable information that highlights key strengths of individual bulls and allows Dairy farmers to identify bulls that are specialists for desired traits. We know from experience that not all Dairy farmers have the same priorities with regards to Beef bull selection, therefore using this innovative new tool, bulls can be more suited to Dairy systems.

#### **EASE OF MANAGEMENT IMPACT**

£EMI capitalises on live and vigorous calves born without assistance. Selecting Cogent Beef sires ranking highly for £EMI gives Dairy cows the best chance to have a profitable lactation.

#### **MARKET VALUE IMPACT**

£MVI optimises values achieved for Beef calves bred from the Dairy herd. Using Cogent sires with a high £MVI will help increase prices achieved and reduce time taken for calves to reach optimum sale weights.

£CBI combines £EMI and £MVI to give the average value of that sire's calves compared to the national average. High £CBI sires are well-rounded, providing the perfect combination of easily managed calves that achieve high sale prices.