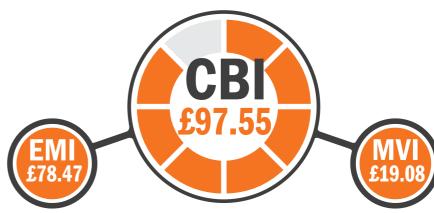

The Cogent Beef Impact (£CBI) is a combination of the Ease of Management Impact (£EMI) and

only applies to British

Market Value Impact (£MVI), these financial values have been derived from literature reviews and market research. This research provides reliable information that highlights key strengths of individual bulls and allows Dairy farmers to identify bulls that are specialists for desired traits. We know from experience that not all Dairy farmers have the same priorities with regards to Beef bull selection, therefore using this innovative new tool, bulls can be more suited to Dairy systems.

#### **EASE OF MANAGEMENT IMPACT**

£EMI capitalises on live and vigorous calves born without assistance. Selecting Cogent Beef sires ranking highly for £EMI gives Dairy cows the best chance to have a profitable lactation.

#### **MARKET VALUE IMPACT**

£MVI optimises values achieved for Beef calves bred from the Dairy herd. Using Cogent sires with a high £MVI will help increase prices achieved and reduce time taken for calves to reach optimum sale weights.

£CBI combines £EMI and £MVI to give the average value of that sire's calves compared to the national average. High £CBI sires are well-rounded, providing the perfect combination of easily managed calves that achieve high sale prices.