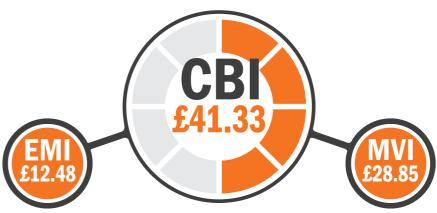

The Cogent Beef Impact (£CBI) is a combination of the Ease of Management Impact (£EMI) and

only applies to British

Market Value Impact (£MVI), these financial values have been derived from literature reviews and market research. This research provides reliable information that highlights key strengths of individual bulls and allows Dairy farmers to identify bulls that are specialists for desired traits. We know from experience that not all Dairy farmers have the same priorities with regards to Beef bull selection, therefore using this innovative new tool, bulls can be more suited to Dairy systems.

#### **EASE OF MANAGEMENT IMPACT**

£EMI capitalises on live and vigorous calves born without assistance. Selecting Cogent Beef sires ranking highly for £EMI gives Dairy cows the best chance to have a profitable lactation.

#### **MARKET VALUE IMPACT**

£MVI optimises values achieved for Beef calves bred from the Dairy herd. Using Cogent sires with a high £MVI will help increase prices achieved and reduce time taken for calves to reach optimum sale weights.

£CBI combines £EMI and £MVI to give the average value of that sire's calves compared to the national average. High £CBI sires are well-rounded, providing the perfect combination of easily managed calves that achieve high sale prices.