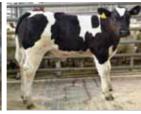

## Quaker Hill DISCIPLE

Sire: G A R Prophet Dam: Quaker Hill Blackcap 1C450 Ear Tag: AAA 18019895 Al Code: AA1544

### ONLY ABERDEEN-ANGUS SIRE AVAILABLE IN THE UK WITH MALE SEXEDULTRA 4M SEMEN.

Disciple is an outstanding bull that offers exceptionally easy calving EPDs and short gestations. He has a direct calving ease figure of +15. He originates from the Quaker Hill Blackcap 1C450 cow family, which is the same as our leading Angus bull Quaker Hill Dead Center. Disciple will offer our customers great quality calves that are full of vitality, easily born, and have exceptional growth rates.