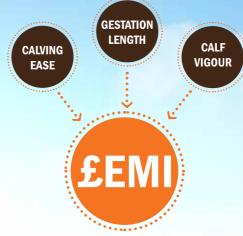

#### **EASE OF MANAGEMENT IMPACT**

£EMI capitalises on live and vigorous calves born without assistance. Selecting Cogent Beef sires ranking highly for £EMI gives Dairy cows the best chance to have a profitable lactation.

The Cogent Beef Impact (£CBI) is a combination of the Ease of Management Impact (£EMI) and

only applies to British

Market Value Impact (£MVI), these financial values have been derived from literature reviews and market research. This research provides reliable information that highlights key strengths of individual bulls and allows Dairy farmers to identify bulls that are specialists for desired traits. We know from experience that not all Dairy farmers have the same priorities with regards to Beef bull selection, therefore using this innovative new tool, bulls can be more suited to Dairy systems.

£CBI combines £EMI and £MVI to give the average value of that sire's calves compared to the national average. High £CBI sires are well-rounded, providing the perfect combination of easily managed calves that achieve high sale prices.