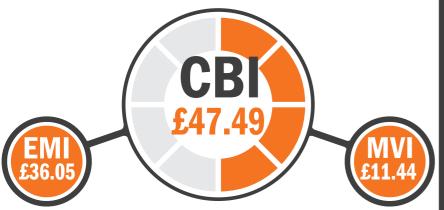

4 RAWBURN ENIGMATIC 36.05

The Cogent Beef Impact (£CBI) is a combination of the Ease of Management Impact (£EMI) and

only applies to British

Market Value Impact (£MVI), these financial values have been derived from literature reviews and market research. This research provides reliable information that highlights key strengths of individual bulls and allows Dairy farmers to identify bulls that are specialists for desired traits. We know from experience that not all Dairy farmers have the same priorities with regards to Beef bull selection, therefore using this innovative new tool, bulls can be more suited to Dairy systems.

#### **EASE OF MANAGEMENT IMPACT**

£EMI capitalises on live and vigorous calves born without assistance. Selecting Cogent Beef sires ranking highly for £EMI gives Dairy cows the best chance to have a profitable lactation.

#### **MARKET VALUE IMPACT**

£MVI optimises values achieved for Beef calves bred from the Dairy herd. Using Cogent sires with a high £MVI will help increase prices achieved and reduce time taken for calves to reach optimum sale weights.

£CBI combines £EMI and £MVI to give the average value of that sire's calves compared to the national average. High £CBI sires are well-rounded, providing the perfect combination of easily managed calves that achieve high sale prices.