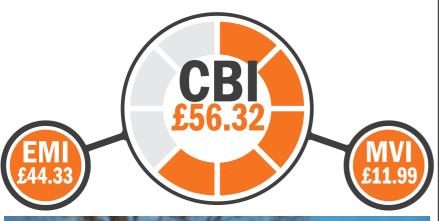

The Cogent Beef Impact (£CBI) is a combination of the Ease of Management Impact (£EMI) and

only applies to British

Market Value Impact (£MVI), these financial values have been derived from literature reviews and market research. This research provides reliable information that highlights key strengths of individual bulls and allows Dairy farmers to identify bulls that are specialists for desired traits. We know from experience that not all Dairy farmers have the same priorities with regards to Beef bull selection, therefore using this innovative new tool, bulls can be more suited to Dairy systems.

#### **EASE OF MANAGEMENT IMPACT**

£EMI capitalises on live and vigorous calves born without assistance. Selecting Cogent Beef sires ranking highly for £EMI gives Dairy cows the best chance to have a profitable lactation.

#### **MARKET VALUE IMPACT**

£MVI optimises values achieved for Beef calves bred from the Dairy herd. Using Cogent sires with a high £MVI will help increase prices achieved and reduce time taken for calves to reach optimum sale weights.

£CBI combines £EMI and £MVI to give the average value of that sire's calves compared to the national average. High £CBI sires are well-rounded, providing the perfect combination of easily managed calves that achieve high sale prices.