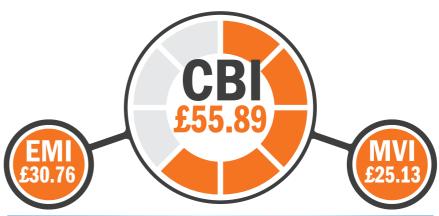

The Cogent Beef Impact (£CBI) is a combination of the Ease of Management Impact (£EMI) and

only applies to British

Market Value Impact (£MVI), these financial values have been derived from literature reviews and market research. This research provides reliable information that highlights key strengths of individual bulls and allows Dairy farmers to identify bulls that are specialists for desired traits. We know from experience that not all Dairy farmers have the same priorities with regards to Beef bull selection, therefore using this innovative new tool, bulls can be more suited to Dairy systems.

#### **EASE OF MANAGEMENT IMPACT**

£EMI capitalises on live and vigorous calves born without assistance. Selecting Cogent Beef sires ranking highly for £EMI gives Dairy cows the best chance to have a profitable lactation.

#### **MARKET VALUE IMPACT**

£MVI optimises values achieved for Beef calves bred from the Dairy herd. Using Cogent sires with a high £MVI will help increase prices achieved and reduce time taken for calves to reach optimum sale weights.

£CBI combines £EMI and £MVI to give the average value of that sire's calves compared to the national average. High £CBI sires are well-rounded, providing the perfect combination of easily managed calves that achieve high sale prices.