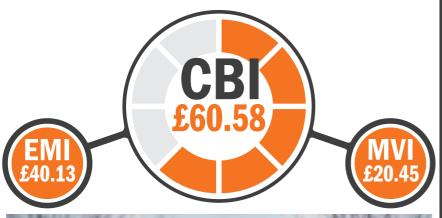

The Cogent Beef Impact (£CBI) is a combination of the Ease of Management Impact (£EMI) and

only applies to British

Market Value Impact (£MVI), these financial values have been derived from literature reviews and market research. This research provides reliable information that highlights key strengths of individual bulls and allows Dairy farmers to identify bulls that are specialists for desired traits. We know from experience that not all Dairy farmers have the same priorities with regards to Beef bull selection, therefore using this innovative new tool, bulls can be more suited to Dairy systems.

#### **EASE OF MANAGEMENT IMPACT**

£EMI capitalises on live and vigorous calves born without assistance. Selecting Cogent Beef sires ranking highly for £EMI gives Dairy cows the best chance to have a profitable lactation.

#### **MARKET VALUE IMPACT**

£MVI optimises values achieved for Beef calves bred from the Dairy herd. Using Cogent sires with a high £MVI will help increase prices achieved and reduce time taken for calves to reach optimum sale weights.

£CBI combines £EMI and £MVI to give the average value of that sire's calves compared to the national average. High £CBI sires are well-rounded, providing the perfect combination of easily managed calves that achieve high sale prices.