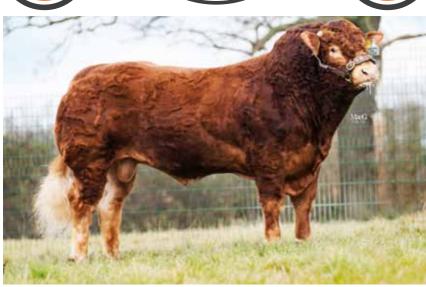

### Thrunton PICADOR

Sire: Netherallan Peter Pershore Dam: Thrunton Poppy G747 Eartag: UK106935 101567 Al Code: AA1367

| GESTATION LENGTH (D) | Longer     |
|----------------------|------------|
| CALVING EASE (%)     | Harder     |
| CALF VIGOUR (UNITS)  | - Vigorous |
| CALF QUALITY (%)     | Poorer     |
| BIRTH WEIGHT (KG)    | Lighter    |

### THE COMPLETE PACKAGE

Picador is a tremendous bull that produces offspring with short gestation lengths and easy calving credentials. His calves are of outstanding quality and are well suited to the UK Beef market. He has one of the greatest CBI figures amongst our selection of bulls. Picador is suitable for use on Dairy maiden heifers.