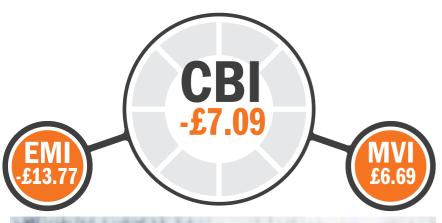

The Cogent Beef Impact (£CBI) is a combination of the Ease of Management Impact (£EMI) and

only applies to British

Market Value Impact (£MVI), these financial values have been derived from literature reviews and market research. This research provides reliable information that highlights key strengths of individual bulls and allows Dairy farmers to identify bulls that are specialists for desired traits. We know from experience that not all Dairy farmers have the same priorities with regards to Beef bull selection, therefore using this innovative new tool, bulls can be more suited to Dairy systems.

£CBI combines £EMI and £MVI to give the average value of that sire's calves compared to the national average. High £CBI sires are well-rounded, providing the perfect combination of easily managed calves that achieve high sale prices.