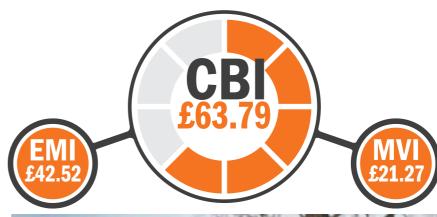

The Cogent Beef Impact (£CBI) is a combination of the Ease of Management Impact (£EMI) and

only applies to British

Market Value Impact (£MVI), these financial values have been derived from literature reviews and market research. This research provides reliable information that highlights key strengths of individual bulls and allows Dairy farmers to identify bulls that are specialists for desired traits. We know from experience that not all Dairy farmers have the same priorities with regards to Beef bull selection, therefore using this innovative new tool, bulls can be more suited to Dairy systems.

#### **EASE OF MANAGEMENT IMPACT**

£EMI capitalises on live and vigorous calves born without assistance. Selecting Cogent Beef sires ranking highly for £EMI gives Dairy cows the best chance to have a profitable lactation.

#### **MARKET VALUE IMPACT**

£MVI optimises values achieved for Beef calves bred from the Dairy herd. Using Cogent sires with a high £MVI will help increase prices achieved and reduce time taken for calves to reach optimum sale weights.

£CBI combines £EMI and £MVI to give the average value of that sire's calves compared to the national average. High £CBI sires are well-rounded, providing the perfect combination of easily managed calves that achieve high sale prices.