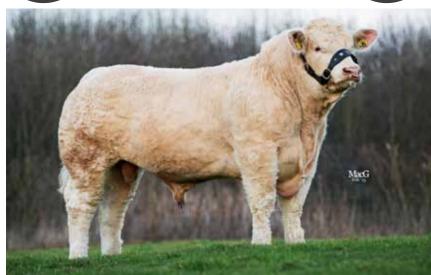

### Netherhall 1 OZ DAFFY

Sire: Wirruna Daffy Dam: Wirruna Last Day E163 Ear Tag: UK103719 202024 Al Code: H9375

### PROMISING YOUNG SIRE

Daffy's first calves have been born with no assistance and show great vigour from birth.
Preliminary results suggest small progeny that grow quickly and show great development from an early age.

| GESTATION LENGTH (D) | Longer     | 285 | 286  | Shorter    |
|----------------------|------------|-----|------|------------|
| CALVING EASE (%)     | Harder     | 92  | 99   | Easier     |
| CALF VIGOUR (UNITS)  | - Vigorous | 1   | 1.59 | + Vigorous |
| CALF QUALITY (%)     | Poorer     | 80  | 92.6 | Excellent  |
| BIRTH WEIGHT (KG)    | Lighter    | 0   | 0.37 | Heavier    |