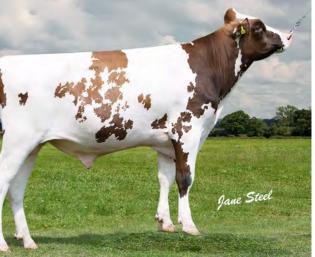

### Riverdane ARTIST RED

#### Snow x Reflection x Goldwyn

Riverdane Artist Red is a new release proven red sire. An early proven Poppe Snow son, Artist is bred from the Kamps-Hollow Altitude family, one of the breeds most prominent breeding families. The dam of Artist is an EX91 Roses Reflection (Shottle x Redrose) who averaged 12,700kgs of milk at 4.6% fat and 3.6% protein.

Artist offers over 800kgs milk on the UK system, along with an attractive linear, offering low pin set, sickled leg set, long teats and wider rear teat placement. UK PLI is £426 a solid index for a red proven sire. In the Netherlands , Artist has an INET of +407.

**Riverdane Artist** 