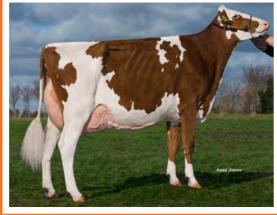

### **Quality Doorman MARIO**

Doorman x Goldwyn x Gibson

nearest three dams being scored the year. EX95 or higher in Canada. Mario is certainly a type specialist width and low rump angle. On The dam of Mario is an EX95 and is +13 Conformation in the US system Mario is now the Goldwyn, followed by an EX95 Canada, ranking him #18 proven highest PTAT score he has ever Gibson and then Quality BC conformation sire in Canada. been at +3.13 PTAT.

Mario is a newly graduated sire Frantisco EX96 a multiple Royal Mario is +9 for udders and outstanding pedigree with his World cow and Canadian cow of strength, he will certainly add

width to the rump at +10 rump