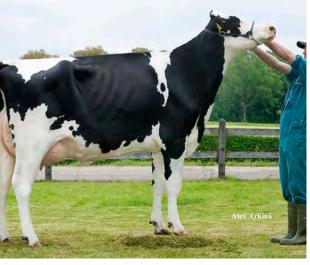

# **NEW RELEASE PROVEN SIRES** Cogent DG SUPERSTYLE

Supersire x Superstition x Shottle

Cogent DG Superstyle has been one of the most popular bulls at Cogent ever since he was launched as a young sire, as he is a full brother to global superstar Cogent Supershot. Superstyle, now well proven in the UK with over 180 milking daughters is one of the highest milk sires in the UK offering 1221kgs milk with positive fertility index and high lifespan. His linear suggests longer teats and wider teat placement which would be very well suited to robot milking systems. On the US base Superstyle increased his milk to +2085lbs milk, level DPR and +1.50 PTAT.