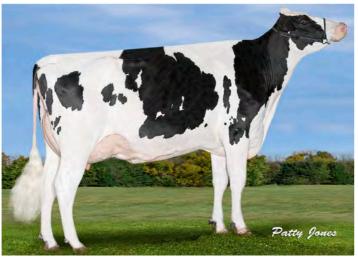

#### **Cogent SUPERSHOT**

- Top 50 GTPI Proven Sire @ +2543 GTPI
- Over 2000lbs Milk
- Now <7% SCE</p>
- Positive teat length
- Milking daughters impressing around the world
- SexedUltra 4M available

# **NEW RELEASE PROVEN SIRES** Cogent DG SUPERSTYLE

Supersire x Superstition x Shottle

Cogent DG Superstyle has been one of the most popular bulls at Cogent ever since he was launched as a young sire, as he is a full brother to global superstar Cogent Supershot. Superstyle, now well proven in the UK with over 180 milking daughters is one of the highest milk sires in the UK offering 1221kgs milk with positive fertility index and high lifespan. His linear suggests longer teats and wider teat placement which would be very well suited to robot milking systems. On the US base Superstyle increased his milk to +2085lbs milk, level DPR and +1.50 PTAT.