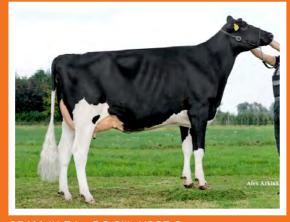

### Riverdane ARTIST RED

#### Snow x Reflection x Goldwyn

Riverdane Artist Red is a new release proven red sire. An early proven Poppe Snow son, Artist is bred from the Kamps-Hollow Altitude family, one of the breeds most prominent breeding families. The dam of Artist is an EX91 Roses Reflection (Shottle x Redrose) who averaged 12,700kgs of milk at 4.6% fat and 3.6% protein.

Artist offers over 800kgs milk on the UK system, along with an attractive linear, offering low pin set, sickled leg set, long teats and wider rear teat placement. UK PLI is £426 a solid index for a red proven sire. In the Netherlands , Artist has an INET of +407.

**Riverdane Artist** 