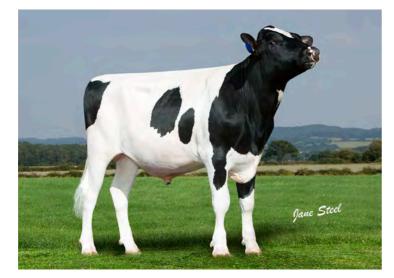

## R DG ALADDIN RED

#### Entitle x Olympian x Detox

Aladdin Red is still without doubt one of the very best red sires available in Europe, as he ranks so well on many European indexes. In the UK & USA Aladdin Red increased his GPLI & GTPI this April. Aladdin is available as Ultra 4M sexed semen and has seen very high demand around the world. Aladdin ranks well on a number of European indexes and looks set to continue as one of the most popular sires within the Cogent portfolio.