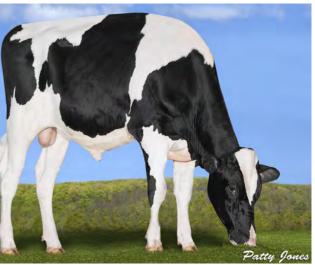

# **NEW RELEASE COGENT SIRES Glenhaven Super CECIL**

#### Superhero x Main Event x Supersire

Cecil is a new release sire from the Canadian bull barn. Cecil is bred from the Larcrest C family and his dam is VG 2yr old Main Event who produced just under 10,000kgs of milk in her first lactation at 4.7% fat and 3.3% protein. Cecil will initially be available conventionally but we expect to have Ultra 4M sexed semen available in the early summer.

Dam Murrayholm Main Event Ceci VG85