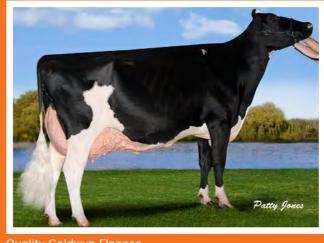

placement. UK PLI is £426 a solid index for a red proven sire. In the Netherlands , Artist has an INET of +407.



**Riverdane Artist** 

### **Quality Doorman MARIO**

Doorman x Goldwyn x Gibson

nearest three dams being scored the year. EX95 or higher in Canada. Mario is certainly a type specialist width and low rump angle. On The dam of Mario is an EX95 and is +13 Conformation in the US system Mario is now the Goldwyn, followed by an EX95 Canada, ranking him #18 proven highest PTAT score he has ever Gibson and then Quality BC conformation sire in Canada. been at +3.13 PTAT.

Mario is a newly graduated sire Frantisco EX96 a multiple Royal Mario is +9 for udders and outstanding pedigree with his World cow and Canadian cow of strength, he will certainly add

width to the rump at +10 rump



#### Quality Goldwyn Flansco

### **BREEDING INNOVATION**

### **BREEDING INNOVATION**





Mario 3rd Dam: Quality BC Frantisco EX96

# **EXCLUSIVE ELITE GTPI SIRES Genosource Jspr REINO**

#### Josuper x Montross x Robust

Without doubt Reino is one of the hottest sires in the breed right now with semen available. Reino along with Elder and Dyson are exclusive to Cogent distributors around the world. Reino is within the top 20 sires available for his age on GTPI, globally. Reino offers oceans of milk, almost 900 Net Merit, positive DPR and over 2 PTAT. Reino offers over 140lbs of combined fat and protein. Reino really is the complete combination. Add to this Reino is available as an Ultra 4M sexed semen sire. Semen is available and ready to ship.



Grand dam Farnear Ready for Adeen GTP