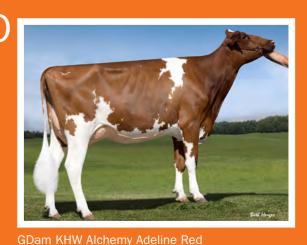

### **Quality Doorman MARIO**

Doorman x Goldwyn x Gibson

nearest three dams being scored the year. EX95 or higher in Canada. Mario is certainly a type specialist width and low rump angle. On The dam of Mario is an EX95 and is +13 Conformation in the US system Mario is now the Goldwyn, followed by an EX95 Canada, ranking him #18 proven highest PTAT score he has ever Gibson and then Quality BC conformation sire in Canada. been at +3.13 PTAT.

Mario is a newly graduated sire Frantisco EX96 a multiple Royal Mario is +9 for udders and outstanding pedigree with his World cow and Canadian cow of strength, he will certainly add

width to the rump at +10 rump

### **BREEDING INNOVATION**

Mario 3rd Dam: Quality BC Frantisco EX96