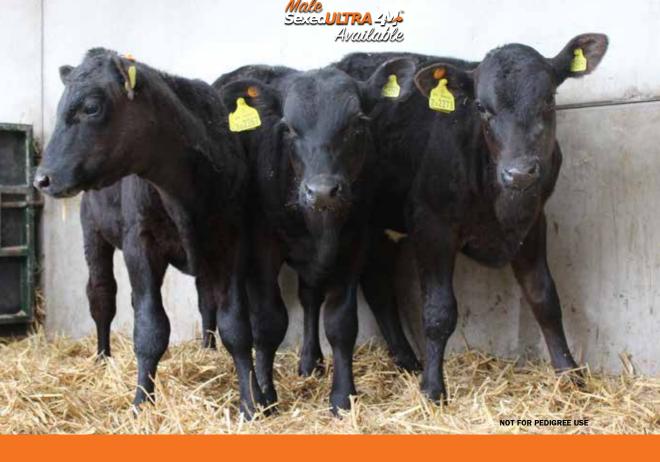

Gain up to £250 more by breeding a male beef calf with Male SexedULTRA 4M. Selecting for males can increase the value of a farm's beef calf crop by reducing the number of lower value heifer beef calves. This is even more important when using native breeds, where the financial gap between the bull and the heifer calves is wider. Make a positive impact on profits with Male SexedULTRA 4M. All data collected from Holstein Friesian herds.

#### NOT FOR PEDIGREE USE

Progeny born from this sire cannot be registered as pedigree, so not for pedigree use.

An easy to use guide to reliabilities of calf data collected through Beef calving surveys.