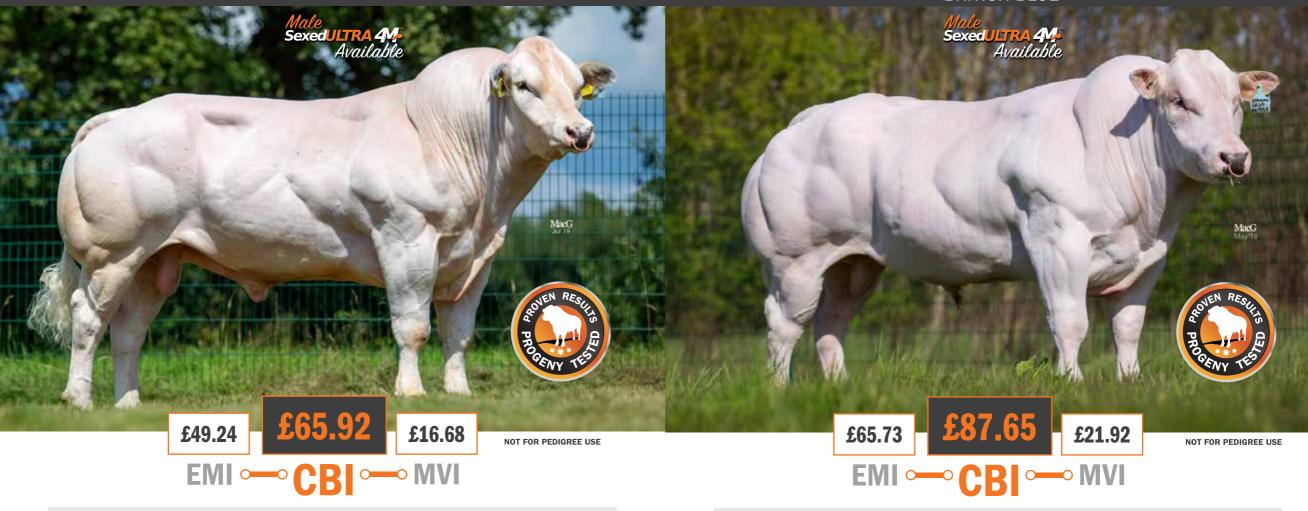

Gain up to £250 more by breeding a male beef calf with Male SexedULTRA 4M. Selecting for males can increase the value of a farm's beef calf crop by reducing the number of lower value heifer beef calves. This is even more important when using native breeds, where the financial gap between the bull and the heifer calves is wider. Make a positive impact on profits with Male SexedULTRA 4M. All data collected from Holstein Friesian herds.