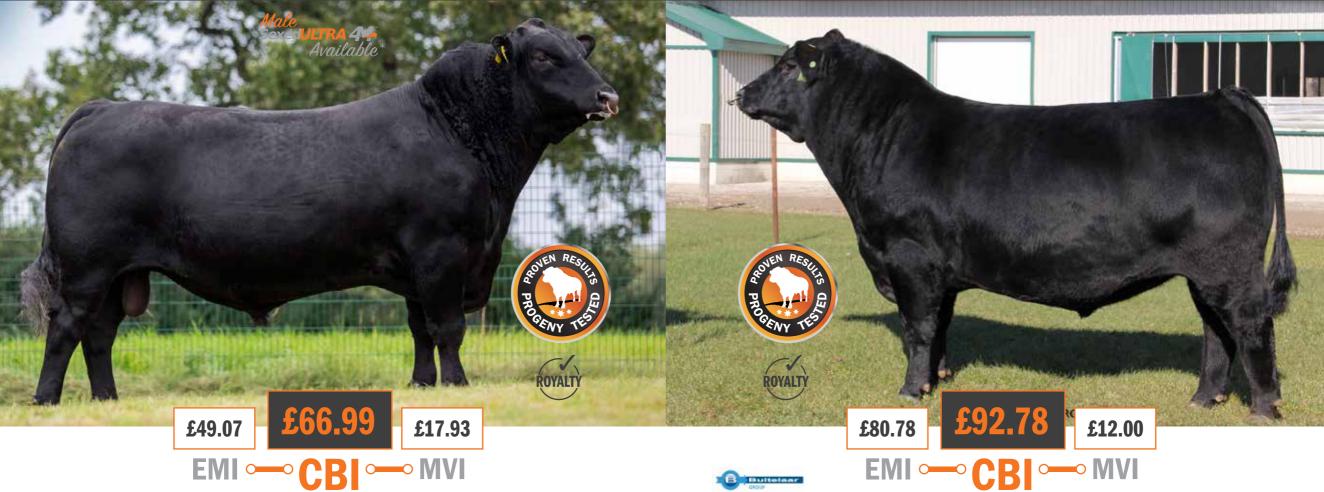

The Cogent Beef Impact index (£CBI) has been designed purely with the dairy farmer in mind to highlight key strengths of Cogent sires and provides the added average financialvalue each sire can deliver per calving, categorised by breed type.

Gain up to £250 more by breeding a male beef calf with Male SexedULTRA 4M. Selecting for males can increase the value of a farm's beef calf crop by reducing the number of lower value heifer beef calves. This is even more important when using native breeds, where the financial gap between the bull and the heifer calves is wider. Make a positive impact on profits with Male SexedULTRA 4M. All data collected from Holstein Friesian herds.

#### EASE OF MANAGEMENT

£EMI capitalises on live and vigourous calves born without assistance. Selecting Cogent beef sires ranking highly for £EMI gives dairy cows the best chance to have a profitable lactation.

#### MARKET VALUE IMPACT

£MVI optimises values achieved for beef calves bred from the dairy herd. Using Cogent sires with a high £MVI will help increase prices achieved and reduce time taken for calves to reach optimum sale weights.

## COGENT BEEF IMPACT

£CBI combines both £EMI and £MVI to give an overall value each calf will benefit dairy farmers on average. High £CBI sires are well-rounded,providing the perfect combination of easily managed calves that achieve high sale prices.