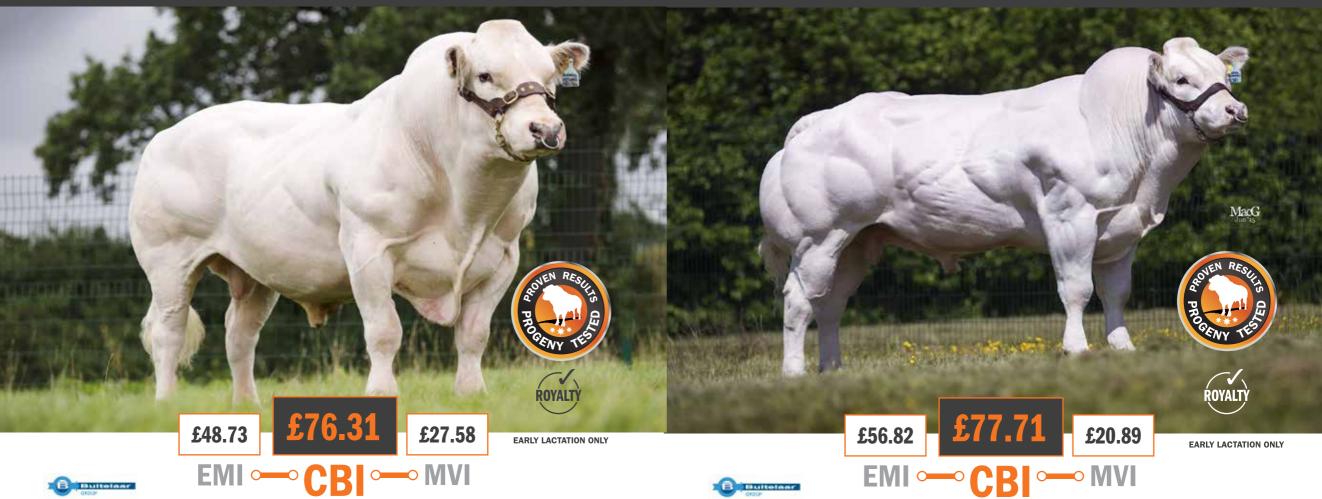

The Cogent Beef Impact index (£CBI) has been designed purely with the dairy farmer in mind to highlight key strengths of Cogent sires and provides the added average financialvalue each sire can deliver per calving, categorised by breed type.

#### EASE OF MANAGEMENT

£EMI capitalises on live and vigourous calves born without assistance. Selecting Cogent beef sires ranking highly for £EMI gives dairy cows the best chance to have a profitable lactation.

#### MARKET VALUE IMPACT

£MVI optimises values achieved for beef calves bred from the dairy herd. Using Cogent sires with a high £MVI will help increase prices achieved and reduce time taken for calves to reach optimum sale weights.

## COGENT BEEF IMPACT

£CBI combines both £EMI and £MVI to give an overall value each calf will benefit dairy farmers on average. High £CBI sires are well-rounded,providing the perfect combination of easily managed calves that achieve high sale prices.