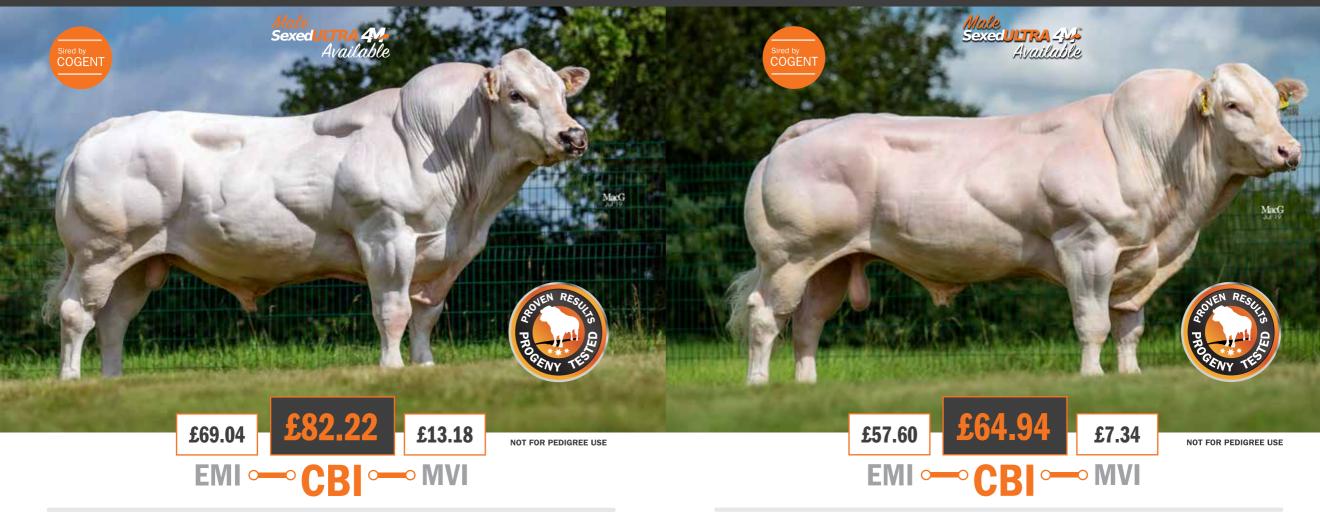

The Cogent Beef Impact index (£CBI) has been designed purely with the dairy farmer in mind to highlight key strengths of Cogent sires and provides the added average financialvalue each sire can deliver per calving, categorised by breed type.

#### EASE OF MANAGEMENT

£EMI capitalises on live and vigourous calves born without assistance. Selecting Cogent beef sires ranking highly for £EMI gives dairy cows the best chance to have a profitable lactation.

#### MARKET VALUE IMPACT

£MVI optimises values achieved for beef calves bred from the dairy herd. Using Cogent sires with a high £MVI will help increase prices achieved and reduce time taken for calves to reach optimum sale weights.

## COGENT BEEF IMPACT

£CBI combines both £EMI and £MVI to give an overall value each calf will benefit dairy farmers on average. High £CBI sires are well-rounded,providing the perfect combination of easily managed calves that achieve high sale prices.

#### NOT FOR PEDIGREE USE

Progeny born from this sire cannot be registered as pedigree, so not for pedigree use.

An easy to use guide to reliabilities of calf data collected through Beef calving surveys.