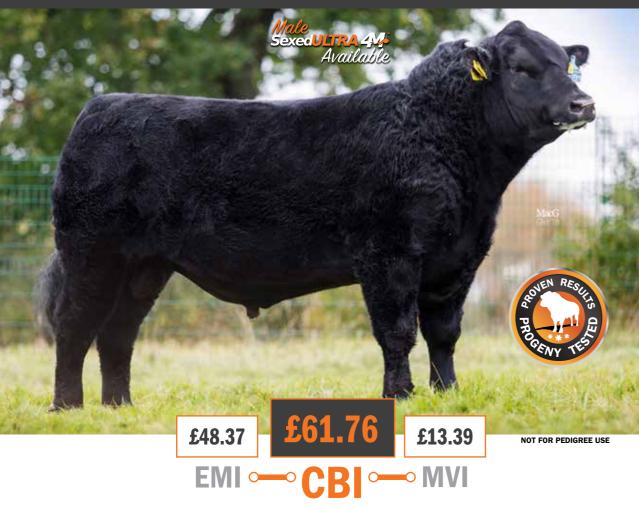

### WELCOME TO THE 2020 EDITION OF COGENT'S BEEF IMPACT SIRES.

Beef Impact is the ultimate collection of Beef on Dairy sires specifically tested for performance within the dairy herd. With an ever-increasing proportion of UK beef supply coming from dairy herds, it is important that dairy farmers are able to select bulls which benefit both them and the beef supply chain.

The Cogent Beef Impact index (£CBI) has been designed purely with the dairy farmer in mind to highlight key strengths of Cogent sires and provides the added average financialvalue each sire can deliver per calving, categorised by breed type.

Gain up to £250 more by breeding a male beef calf with Male SexedULTRA 4M. Selecting for males can increase the value of a farm's beef calf crop by reducing the number of lower value heifer beef calves. This is even more important when using native breeds, where the financial gap between the bull and the heifer calves is wider. Make a positive impact on profits with Male SexedULTRA 4M. All data collected from Holstein Friesian herds.

#### EASE OF MANAGEMENT

£EMI capitalises on live and vigourous calves born without assistance. Selecting Cogent beef sires ranking highly for £EMI gives dairy cows the best chance to have a profitable lactation.

#### MARKET VALUE IMPACT

£MVI optimises values achieved for beef calves bred from the dairy herd. Using Cogent sires with a high £MVI will help increase prices achieved and reduce time taken for calves to reach optimum sale weights.

## COGENT BEEF IMPACT

£CBI combines both £EMI and £MVI to give an overall value each calf will benefit dairy farmers on average. High £CBI sires are well-rounded,providing the perfect combination of easily managed calves that achieve high sale prices.