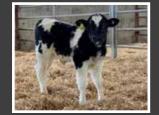

## Maidenlands MARSHALL

Sire: Twyning Ash Ukulele Dam: 5677 'T Hof Ter Zilverberg Ear Tag: UK104493500509 Al Code: BB1578

| GESTATION LENGTH (D) | Longer     | 285 | 280  | Shorter    |
|----------------------|------------|-----|------|------------|
| CALVING EASE (%)     | Harder     | 92  | 97.8 | Easier     |
| CALF VIGOUR (UNITS)  | - Vigorous | 1   | 1.06 | + Vigorous |
| CALF QUALITY (%)     | Poorer     | 80  | 98.9 | Excellent  |
| BIRTH WEIGHT (KG)    | Lighter    | 0   | 0.11 | Heavier    |
| CALF COLOUR (%)      | Poorer     | 80  | 98   | Desirable  |