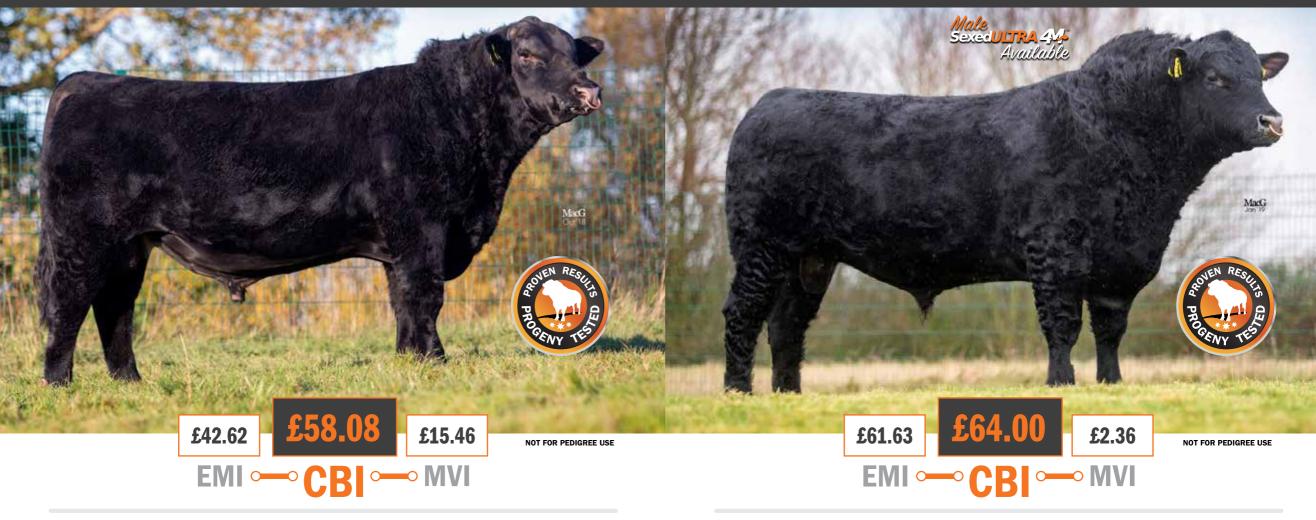

The Cogent Beef Impact index (£CBI) has been designed purely with the dairy farmer in mind to highlight key strengths of Cogent sires and provides the added average financialvalue each sire can deliver per calving, categorised by breed type.

#### EASE OF MANAGEMENT

£EMI capitalises on live and vigourous calves born without assistance. Selecting Cogent beef sires ranking highly for £EMI gives dairy cows the best chance to have a profitable lactation.

#### MARKET VALUE IMPACT

£MVI optimises values achieved for beef calves bred from the dairy herd. Using Cogent sires with a high £MVI will help increase prices achieved and reduce time taken for calves to reach optimum sale weights.

## COGENT BEEF IMPACT

£CBI combines both £EMI and £MVI to give an overall value each calf will benefit dairy farmers on average. High £CBI sires are well-rounded,providing the perfect combination of easily managed calves that achieve high sale prices.

#### NOT FOR PEDIGREE USE

Progeny born from this sire cannot be registered as pedigree, so not for pedigree use.

An easy to use guide to reliabilities of calf data collected through Beef calving surveys.