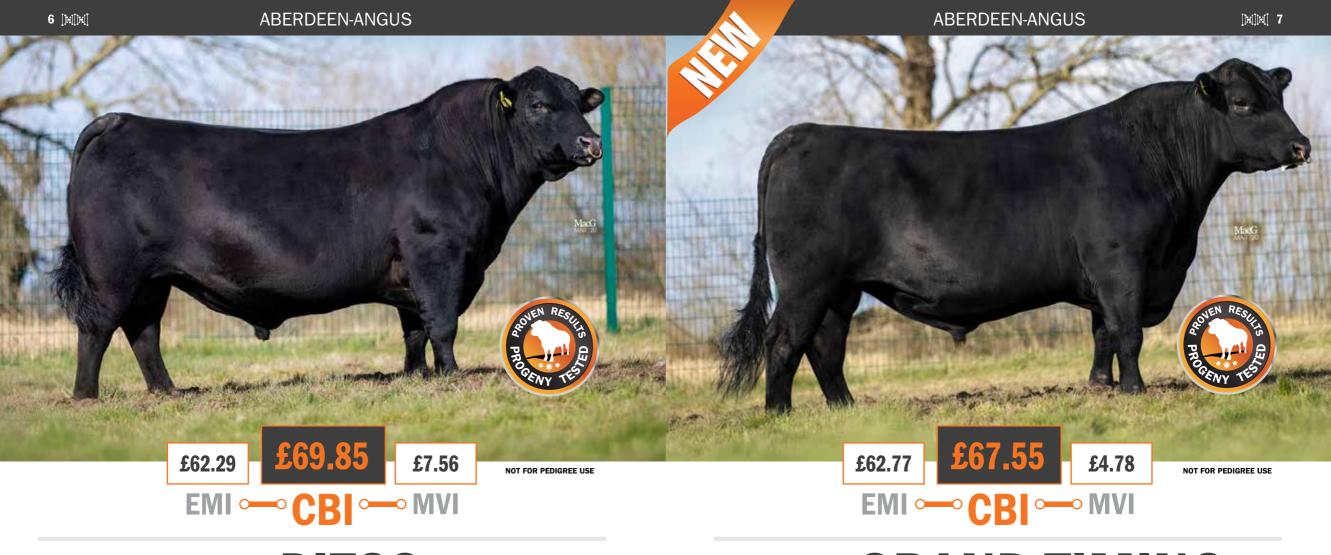

# Blackhaugh DIEGO S689

Sire: Blackhaugh Ingemar P390 Dam: Blackhaugh Dyna P489 Ear Tag: UK562121301689 Al Code: AA1608

| GESTATION LENGTH (D) | Longer     | 285 |      | Shorter    |
|----------------------|------------|-----|------|------------|
| CALVING EASE (%)     | Harder     | 92  | 99.0 | Easier     |
| CALF VIGOUR (UNITS)  | - Vigorous | 1   | 1.06 | + Vigorous |
| CALF QUALITY (%)     | Poorer     | 80  | 90.7 | Excellent  |
| BIRTH WEIGHT (KG)    | Lighter    | 0   |      | Heavier    |

# Melview GRAND TIMING

Sire: Tofts Time On N110 Dam: Tegsnose Geraldine C095 Tag Number: UK311688 100285 Al Code: AA1586

| GESTATION LENGTH (D) | Longer     | 285 | 280  | Shorter    |
|----------------------|------------|-----|------|------------|
| CALVING EASE (%)     | Harder     | 92  | 99.0 | Easier     |
| CALF VIGOUR (UNITS)  | - Vigorous | 1   | 1.02 | + Vigorous |
| CALF QUALITY (%)     | Poorer     | 80  | 88.9 | Excellent  |
| BIRTH WEIGHT (KG)    | Lighter    | 0   | 0.26 | Heavier    |