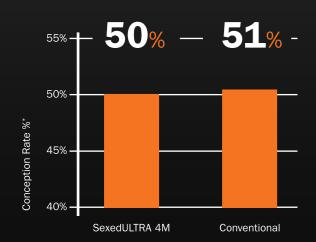

# SexedULTRA 44

The UK's most advanced sexed semen, SexedULTRA 4M® has now been proven by UK farmers as a highly fertile sexed product, comparable to conventional semen across the country on many different systems and herd sizes.

## UK Proven Promise

Part of the **STgenetics** group.

\*30,830 milking cows and 11,303 maiden heifers

Discover more at cogentuk.com