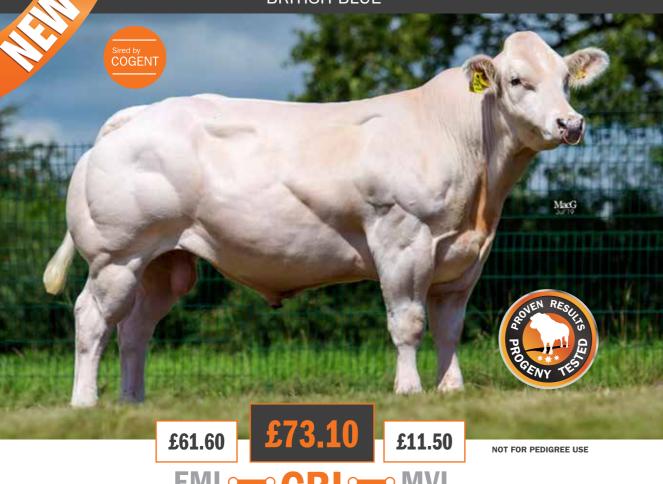

14 MM BRITISH BLUE BRITISH BLUE BRITISH BLUE MM 15

# Auchenlay HITMAN

Sire: Mountjoy Utopia Dam: Auchenlay Bianca Ear Tag: UK542740 500435 Al Code: BB1316

| GESTATION LENGTH (D) | Longer     | 285 | 280  | Shorter    |
|----------------------|------------|-----|------|------------|
| CALVING EASE (%)     | Harder     | 92  | 96.4 | Easier     |
| CALF VIGOUR (UNITS)  | - Vigorous | 1   | 1.45 | + Vigorous |
| CALF QUALITY (%)     | Poorer     | 80  | 91.4 | Excellent  |
| BIRTH WEIGHT (KG)    | Lighter    | 0   | 1.50 | Heavier    |
| CALF COLOUR (%)      | Poorer     | 80  | 92   | Desirable  |