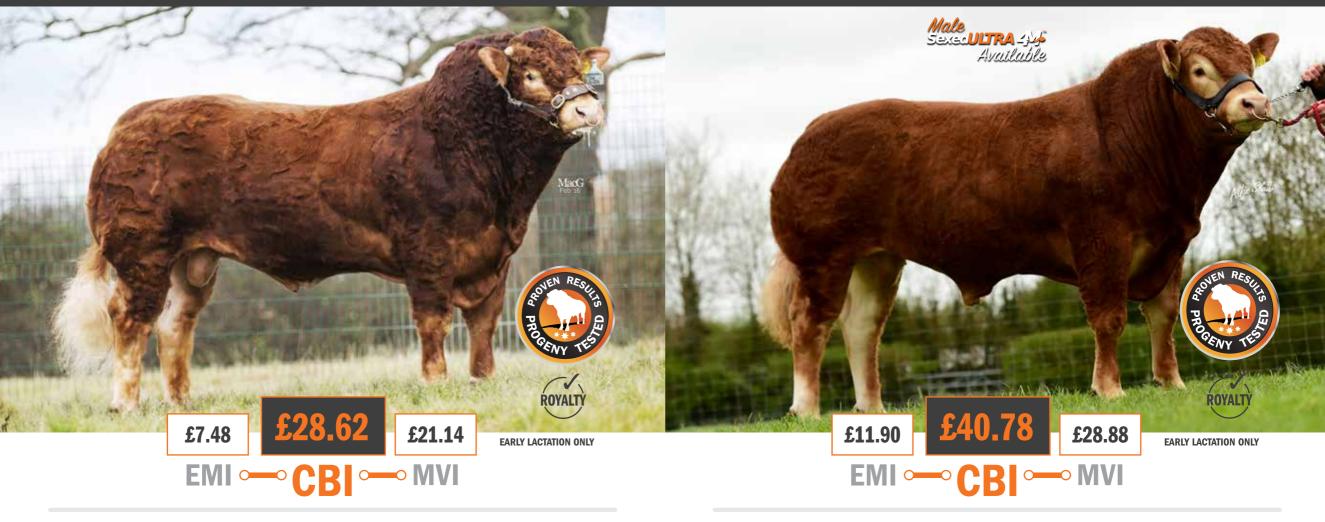

Gain up to £250 more by breeding a male beef calf with Male SexedULTRA 4M. Selecting for males can increase the value of a farm's beef calf crop by reducing the number of lower value heifer beef calves. This is even more important when using native breeds, where the financial gap between the bull and the heifer calves is wider. Make a positive impact on profits with Male SexedULTRA 4M. All data collected from Holstein Friesian herds.