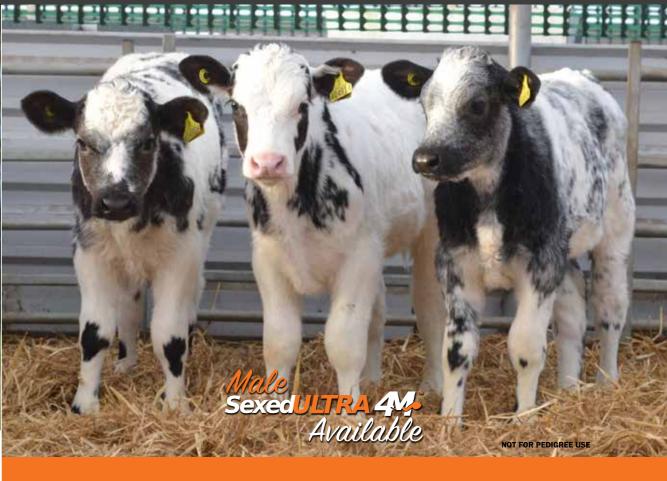

Gain up to £250 more by breeding a male beef calf with Male SexedULTRA 4M. Selecting for males can increase the value of a farm's beef calf crop by reducing the number of lower value heifer beef calves. This is even more important when using native breeds, where the financial gap between the bull and the heifer calves is wider. Make a positive impact on profits with Male SexedULTRA 4M. All data collected from Holstein Friesian herds.