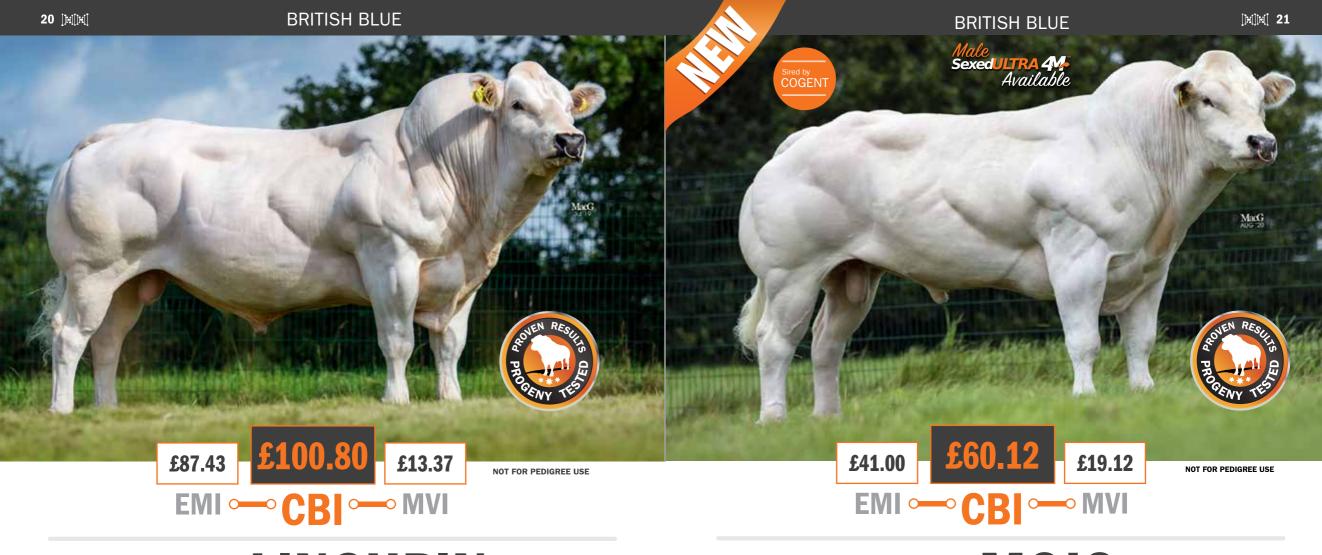

# Kersey KINGPIN

Sire: Auchenlay Echo Dam: Blue Mist Blossom Ear Tag: UK222596701013 Al Code: BB1489

| GESTATION LENGTH (D) | Longer     | 285 | 280   | Shorter    |
|----------------------|------------|-----|-------|------------|
| CALVING EASE (%)     | Harder     | 92  | 97.7  | Easier     |
| CALF VIGOUR (UNITS)  | - Vigorous | 1   | 1.56  | + Vigorous |
| CALF QUALITY (%)     | Poorer     | 80  | 87.8  | Excellent  |
| BIRTH WEIGHT (KG)    | Lighter    | 0   | -0.07 | Heavier    |
| CALF COLOUR (%)      | Poorer     | 80  | 88    | Desirable  |

# Kersey LINCHPIN

Sire: Twyning Ash Ukulele Dam: Kersey Frost Ear Tag: UK222596101021 Al Code: BB1490

| GESTATION LENGTH (D) | Longer     | 285 |       | Shorter    |
|----------------------|------------|-----|-------|------------|
| CALVING EASE (%)     | Harder     | 92  | 99.0  | Easier     |
| CALF VIGOUR (UNITS)  | - Vigorous | 1   | 1.41  | + Vigorous |
| CALF QUALITY (%)     | Poorer     | 80  | 90.0  | Excellent  |
| BIRTH WEIGHT (KG)    | Lighter    | 0   | -0.58 | Heavier    |
| CALF COLOUR (%)      | Poorer     | 80  | 91    | Desirable  |

#### LATEST PROGENY PICTURES

# Kelowna MOJO

Sire: Kersey Geronimo Dam: Kelowna Brandy Tag Number: UK102530701212 Al Code: BB1588 MGS: Dafydd D Ochain

| GESTATION LENGTH (D) | Longer     | 285 | 284  | Shorter    |
|----------------------|------------|-----|------|------------|
| CALVING EASE (%)     | Harder     | 92  | 99.0 | Easier     |
| CALF VIGOUR (UNITS)  | - Vigorous | 1   | 1.12 | + Vigorous |
| CALF QUALITY (%)     | Poorer     | 80  | 89.0 | Excellent  |
| BIRTH WEIGHT (KG)    | Lighter    | 0   | 0.26 | Heavier    |
| CALF COLOUR (%)      | Poorer     | 80  | 97   | Desirable  |