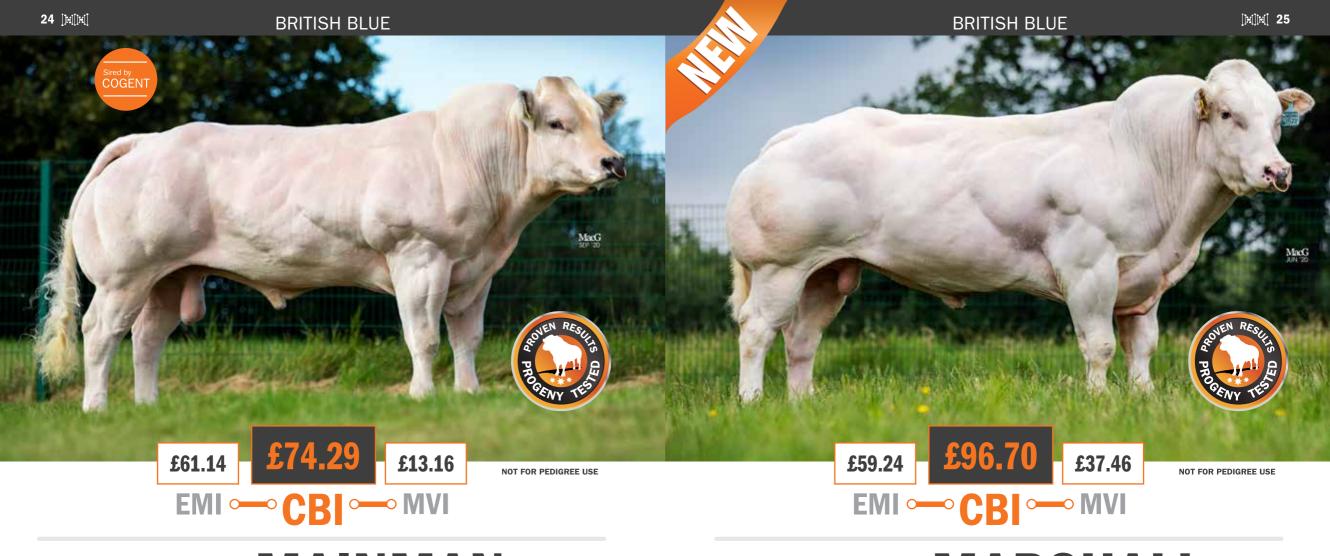

## Silverwood MAINMAN

Sire: Auchenlay Hitman Dam: Grangeford Hazel Ear Tag: UK942210313797 Al Code: BB1621

| GESTATION LENGTH (D) | Longer     | 285 | 279  | Shorter    |
|----------------------|------------|-----|------|------------|
| CALVING EASE (%)     | Harder     | 92  | 97.4 | Easier     |
| CALF VIGOUR (UNITS)  | - Vigorous | 1   | 1.22 | + Vigorous |
| CALF QUALITY (%)     | Poorer     | 80  | 93.0 | Excellent  |
| BIRTH WEIGHT (KG)    | Lighter    | 0   | 0.51 | Heavier    |
| CALF COLOUR (%)      | Poorer     | 80  | 87   | Desirable  |