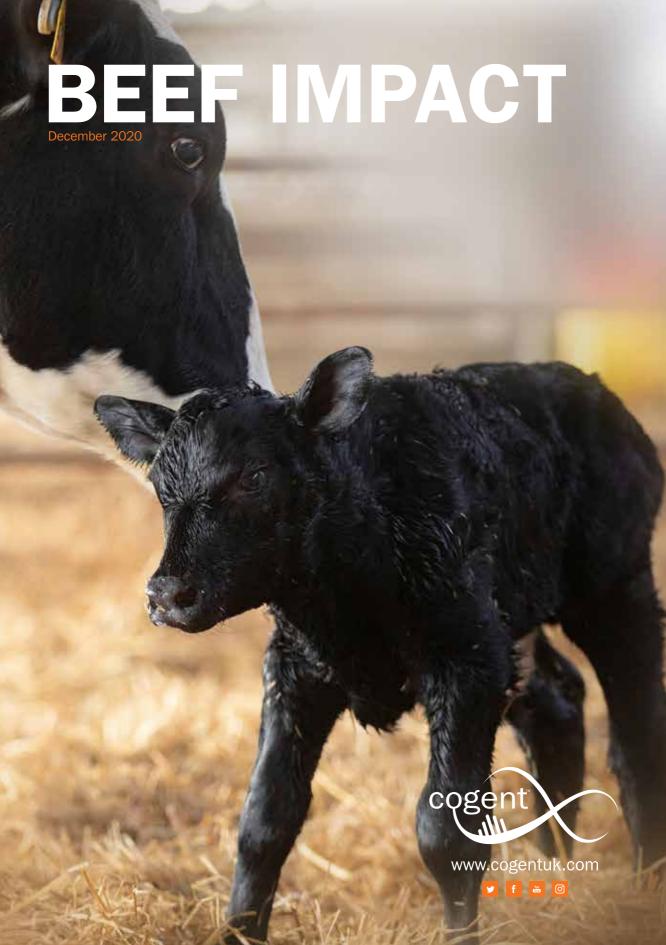

### WELCOME TO THE 2020 EDITION OF COGENT'S BEEF IMPACT SIRES.

Beef Impact is the ultimate collection of Beef on Dairy sires specifically tested for performance within the dairy herd. With an ever-increasing proportion of UK beef supply coming from dairy herds, it is important that dairy farmers are able to select bulls which benefit both them and the beef supply chain.

The Cogent Beef Impact index (£CBI) has been designed purely with the dairy farmer in mind to highlight key strengths of Cogent sires and provides the added average financialvalue each sire can deliver per calving, categorised by breed type.