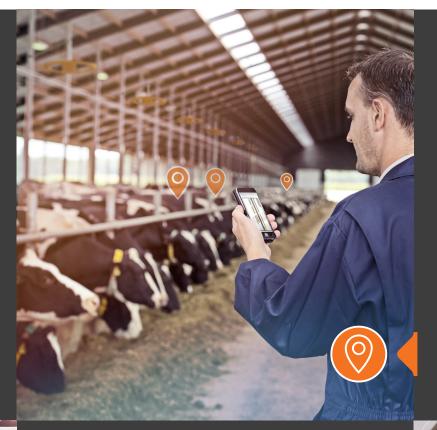

#### **Cow Locating**

Stop searching. Start finding.

Finding cows needing to be checked, inseminated, treated or fetched was never as easy and time-saving as it is with Nedap Cow Locating. It accurately shows and follows the real-time position of individual or multiple cows on your barn map with one click on your PC, tablet or smartphone. Nedap Cow Locating is fully integrated with Heat Detection, Health Monitoring and Herd Performance Trends.