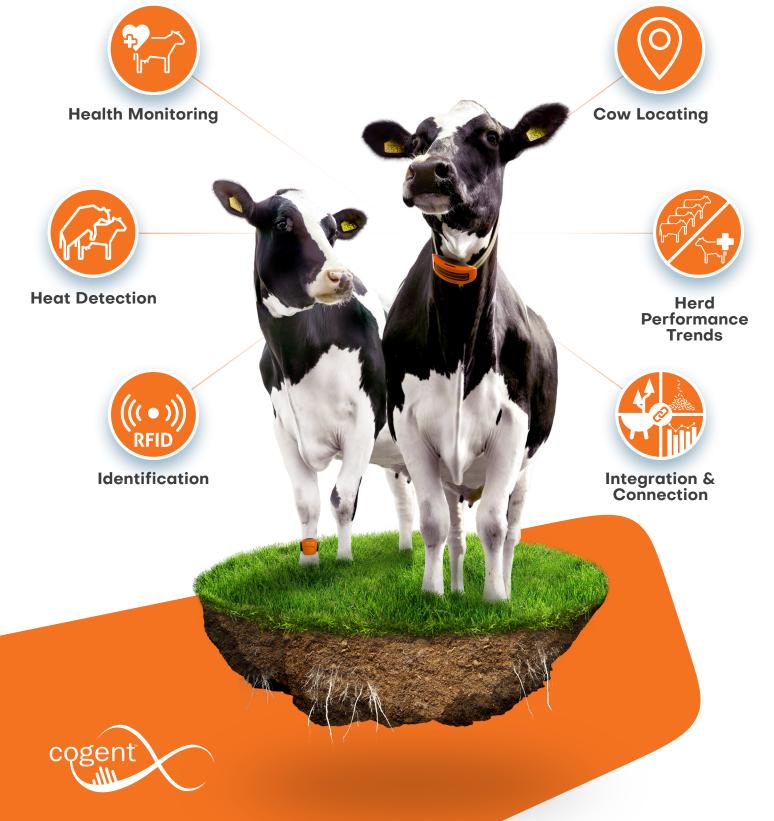

#### **Heat Detection**

Improve reproduction results.
Increase labor efficiency.

Nedap Precision Cow automatically tracks signs of heat - such as increased activity, sniffing, chin resting and mounting behavior. The system shows a clear list of all cows in heat with their optimal insemination moment for effective insemination with the highest chance of conception. It also provides additional reproduction insights, helping you to find cows with irregular heats, non-cycling cows and non-pregnant cows.

#### **Cow Locating**

Stop searching. Start finding.

Finding cows needing to be checked, inseminated, treated or fetched was never as easy and time-saving as it is with Nedap Cow Locating. It accurately shows and follows the real-time position of individual or multiple cows on your barn map with one click on your PC, tablet or smartphone. Nedap Cow Locating is fully integrated with Heat Detection, Health Monitoring and Herd Performance Trends.

#### **Health Monitoring**

Keep cows healthy, fertile and productive.

Nedap Health Monitoring is an essential tool to keep your cows healthy, fertile and productive. The system compares all behavior with standards for optimum condition, the previous behavior of the cow and the behavior of the group she is in and detects changes or abnormalities. It provides the earliest and most reliable health alerts for cows that need urgent attention and shows a list of cows that need to be checked today, allowing you to treat health issues before they become problems. It also enables you to intensively monitor transition cows and post-treatment recovery.

#### **Herd Performance Trends**

Evaluate group and herd behavior. Improve farm management.

Nedap Precision Cow shows you how external factors and management decisions influence the herd's performance. The system sends a group alert when it detects abnormalities among a percentage of the cows in a group, allowing you to respond to. At strategic level, group behavior reports and herd performance insights offer a valuable tool to measure and evaluate the impact of (changed) feeding strategies, housing conditions and milking procedures.