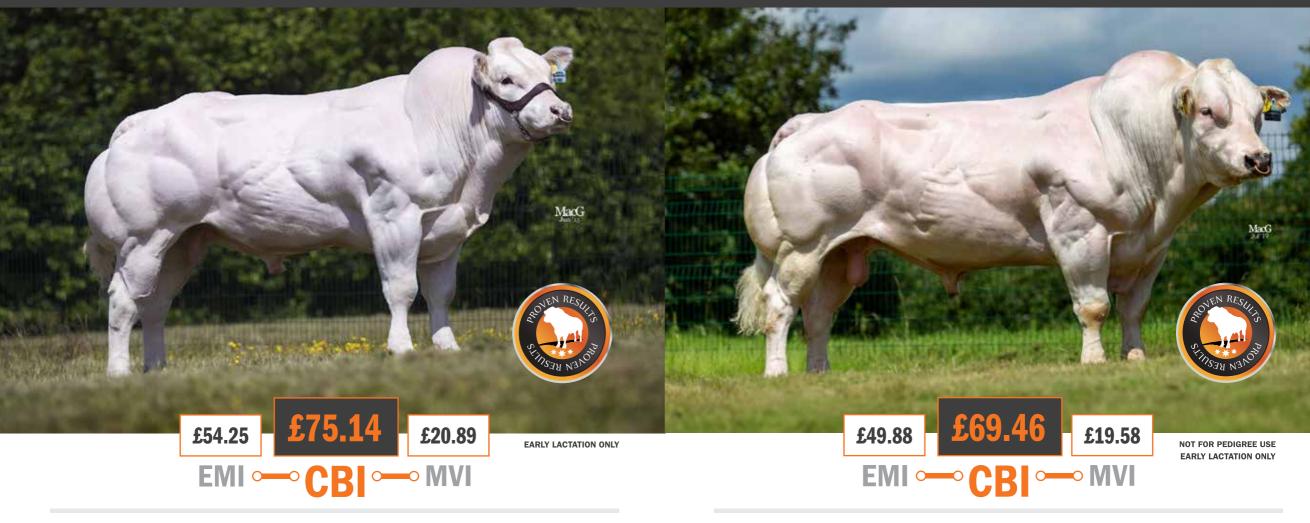

### EARLY LACTATION ONLY

It is recommended that this sire is used in early lactation cows to avoid problems associated with older cows at the point of calving.

**UNDER SURVEY** 

**UNDER SURVEY** 

test within the

#### PROVEN RESULTS

Highly reliable proven sire with data from 100 + Calving Surveys collected from dairy herds.

#### **EASE OF MANAGEMENT IMPACT**

£EMI capitalises on live and vigourous calves born without assistance. Selecting Cogent beef sires ranking highly for £EMI gives dairy cows the best chance to have a profitable lactation.

high sale prices.

£MVI optimises values achieved for beef calves bred from the dairy herd. Using Cogent sires with a high £MVI will help increase prices achieved and reduce time taken for