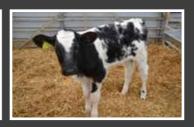

BIRTH WEIGHT (KG)    | Lighter         | 0   | 3.10 | Heavier        |
| CALF COLOUR (%)      | Light Blue Roan | 80  | 74.0 | Dark Blue Roan |









### Kersey KARATE

Sire: Bringlee Ecstasy Dam: Kersey Frost Ear Tag: UK222596200980 Al Code: BB1440

| GESTATION LENGTH (D) | Longer          | 285 | 280  | Shorter        |
|----------------------|-----------------|-----|------|----------------|
| CALVING EASE (%)     | Harder          | 92  | 99.1 | Easier         |
| CALF VIGOUR (UNITS)  | - Vigorous      | 1   | 1.37 | + Vigorous     |
| CALF QUALITY (%)     | Poorer          | 80  | 80.2 | Excellent      |
| BIRTH WEIGHT (KG)    | Lighter         | 0   | 1.40 | Heavier        |
| CALF COLOUR (%)      | Light Blue Roan | 80  | 90.0 | Dark Blue Roan |

#### LATEST PROGENY PICTURES







## Kersey KINGPIN

Sire: Auchenlay Echo Dam: Blue Mist Blossom Ear Tag: UK222596701013 Al Code: BB1489

| GESTATION LENGTH (D) | Longer          | 285 |      | Shorter        |
|----------------------|-----------------|-----|------|----------------|
| CALVING EASE (%)     | Harder          | 92  | 96.8 | Easier         |
| CALF VIGOUR (UNITS)  | - Vigorous      | 1   | 1.41 | + Vigorous     |
| CALF QUALITY (%)     | Poorer          | 80  | 85.9 | Excellent      |
| BIRTH WEIGHT (KG)    | Lighter         | 0   | 0.10 | Heavier        |
| CALF COLOUR (%)      | Light Blue Roan | 80  | 89.0 | Dark Blue Roan |







### **KURTEX** D'AUBRY

Sire: Bruegel D'au Chene Dam: Malvina Hof Ter Zilverberg Ear Tag: BE112495504 Al Code: BB1463

| GESTATION LENGTH (D) | Longer          | 285 |