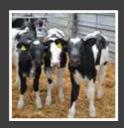

BIRTH WEIGHT (KG)    | Lighter         | 0   | 1.40 | Heavier        |
| CALF COLOUR (%)      | Light Blue Roan | 80  | 90.0 | Dark Blue Roan |

#### LATEST PROGENY PICTURES







## Kersey KINGPIN

Sire: Auchenlay Echo Dam: Blue Mist Blossom Ear Tag: UK222596701013 Al Code: BB1489

| GESTATION LENGTH (D) | Longer          | 285 |      | Shorter        |
|----------------------|-----------------|-----|------|----------------|
| CALVING EASE (%)     | Harder          | 92  | 96.8 | Easier         |
| CALF VIGOUR (UNITS)  | - Vigorous      | 1   | 1.41 | + Vigorous     |
| CALF QUALITY (%)     | Poorer          | 80  | 85.9 | Excellent      |
| BIRTH WEIGHT (KG)    | Lighter         | 0   | 0.10 | Heavier        |
| CALF COLOUR (%)      | Light Blue Roan | 80  | 89.0 | Dark Blue Roan |







### **KURTEX** D'AUBRY

Sire: Bruegel D'au Chene Dam: Malvina Hof Ter Zilverberg Ear Tag: BE112495504 Al Code: BB1463

| GESTATION LENGTH (D) | Longer          | 285 |                                         |      | Shorter        |
|----------------------|-----------------|-----|-----------------------------------------|------|----------------|
| CALVING EASE (%)     | Harder          | 92  |                                         | 96.6 | Easier         |
| CALF VIGOUR (UNITS)  | - Vigorous      | 1   |                                         | 1.64 | + Vigorous     |
| CALF QUALITY (%)     | Poorer          | 80  |                                         | 89.7 | Excellent      |
| BIRTH WEIGHT (KG)    | Lighter         | 0   |                                         | 0.91 | Heav