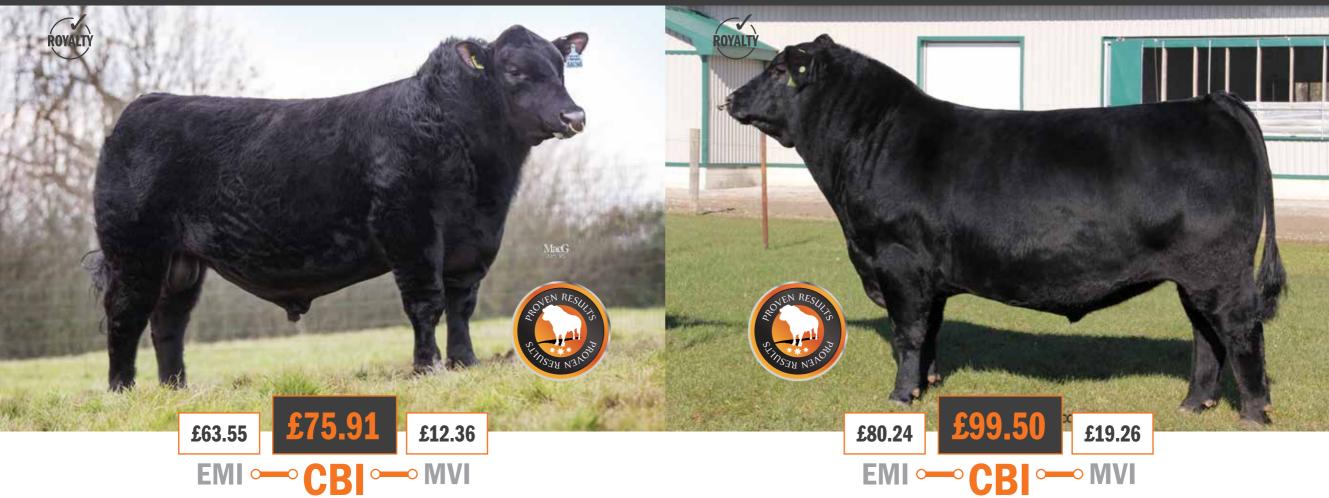

#### ABERDEEN-ANGUS

- 5 QUAKER HILL FARM BLACK ONYX 6 OAKCHURCH DE ADMIRAL
- 7 QUAKER HILL DEAD CENTER
- 8 LINTON GILBERTINES DUBLINER
- DUNLOUISE EARLSTON
- 10 MELVIEW GET ITON
  11 WEETON PANTHER
- 12 THRUNTON PICADOR
- .....
- 14 BLACKHAUGH TITUS

### Quaker Hill Farm BLACK ONYX 5Q11

Sire: Connealy Black Granite Dam: Wilks Blackcap OD82 Ear Tag: AAA18463791 Al Code: AA1579

Figures based on American Angus Association EDPs (26/10/18)

| CALVING EASE (%)    | Harder  | 7   | 14.0 Easier  |
|---------------------|---------|-----|--------------|
| BIRTH WEIGHT (KG)   | Lighter | 1.3 | -0.6 Heavier |
| WEANING WEIGHT (KG) | Lighter | 52  | 87.0 Heavier |

### ABERDEEN-ANGUS SIRE AVAILABLE IN THE UK WITH MALE SEXEDULTRA 4M SEMEN.

Quaker Hill Farm Black Onyx is a uniquely bred high genomic sire that ticks all the boxes. He is one of the few Black Granite sons that combines calving ease and growth into one. His dam is full sister to Quaker Hill Rampage, one of the top performance sires in the Aberdeen Angus breed. With proven performance genetics stacked throughout his elite pedigree he ranks in the top 1% of the breed for \$W and \$B. Black Onyx will produce easy born calves that develop and grow at an exceptional rate.