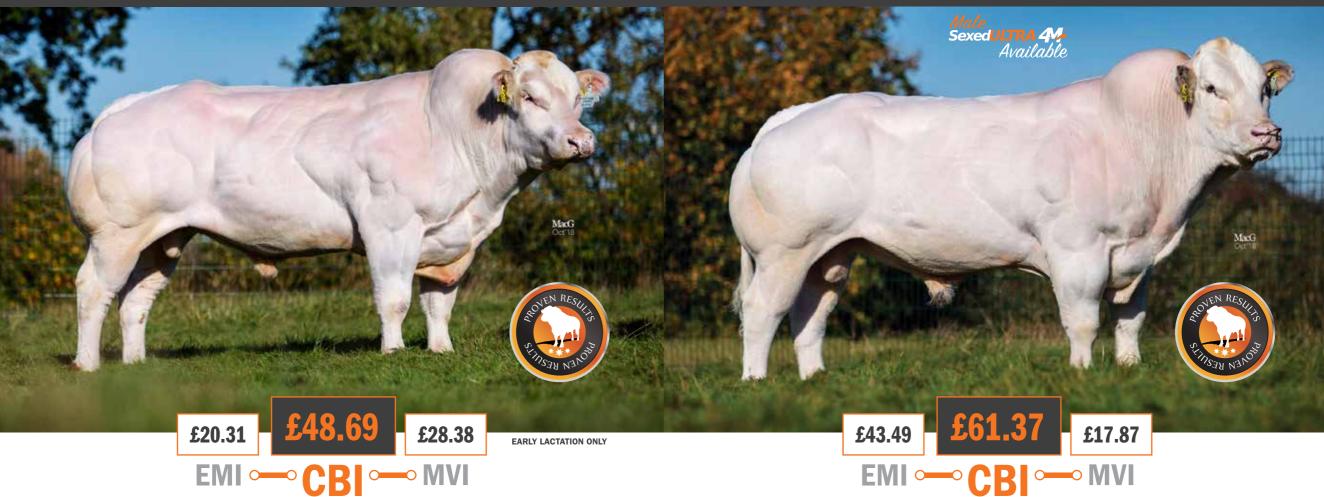

#### **EASE OF MANAGEMENT IMPACT**

£EMI capitalises on live and vigourous calves born without assistance. Selecting Cogent beef sires ranking highly for £EMI gives dairy cows the best chance to have a profitable lactation.

high sale prices.

£MVI optimises values achieved for beef calves bred from the dairy herd. Using Cogent sires with a high £MVI will help increase prices achieved and reduce time taken for

\*Only available in Male SexedULTRA 4M