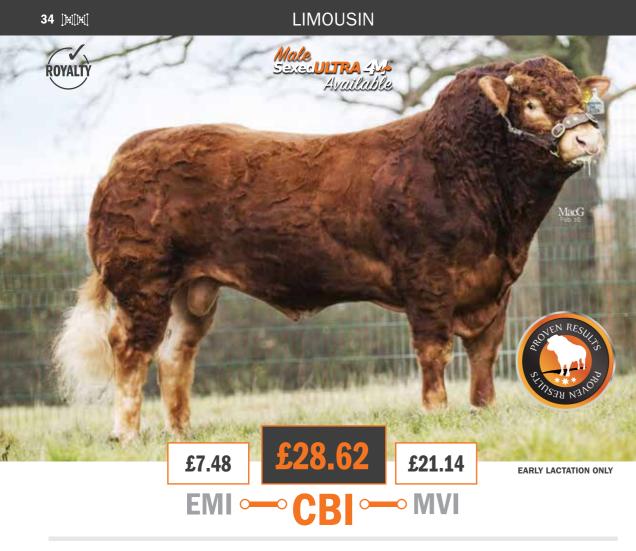

#### LIMOUSIN

34 TOMSCHOICE JET

### Tomschoice JET

Sire: Kaprico Eravelle Dam: Tomschoice Diamante Ear Tag: UK124148 100307 Al Code: LN2561

| GESTATION LENGTH (D) | Longer     | 285 | 287  | Shorter    |
|----------------------|------------|-----|------|------------|
| CALVING EASE (%)     | Harder     | 92  | 97.4 | Easier     |
| CALF VIGOUR (UNITS)  | - Vigorous | 1   | 1.57 | + Vigorous |
| CALF QUALITY (%)     | Poorer     | 80  | 95.0 | Excellent  |
| BIRTH WEIGHT (KG)    | Lighter    | 0   | 1.00 | Heavier    |