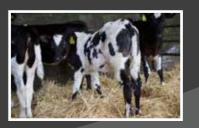

IRTH WEIGHT (KG)    | Lighter         | 0   | 1.40 | Heavier        |
| CALF COLOUR (%)      | Light Blue Roan | 80  | 90.0 | Dark Blue Roan |

#### LATEST PROGENY PICTURES







## Kersey KINGPIN

Sire: Auchenlay Echo Dam: Blue Mist Blossom Ear Tag: UK222596701013 Al Code: BB1489

| GESTATION LENGTH (D) | Longer          | 285 |      | Shorter        |
|----------------------|-----------------|-----|------|----------------|
| CALVING EASE (%)     | Harder          | 92  | 96.8 | Easier         |
| CALF VIGOUR (UNITS)  | - Vigorous      | 1   | 1.41 | + Vigorous     |
| CALF QUALITY (%)     | Poorer          | 80  | 85.9 | Excellent      |
| BIRTH WEIGHT (KG)    | Lighter         | 0   | 0.10 | Heavier        |
| CALF COLOUR (%)      | Light Blue Roan | 80  | 89.0 | Dark Blue Roan |







### **KURTEX** D'AUBRY

Sire: Bruegel D'au Chene Dam: Malvina Hof Ter Zilverberg Ear Tag: BE112495504 Al Code: BB1463

| GESTATION LENGTH (D) | Longer          | 285 |                                         |      | Shorter        |
|----------------------|-----------------|-----|-----------------------------------------|------|----------------|
| CALVING EASE (%)     | Harder          | 92  |                                         | 96.6 | Easier         |
| CALF VIGOUR (UNITS)  | - Vigorous      | 1   |                                         | 1.64 | + Vigorous     |
| CALF QUALITY (%)     | Poorer          | 80  |                                         | 89.7 | Excellent      |
| BIRTH WEIGHT (KG)    | Lighter         | 0   |                                         | 0.91 | Heavie