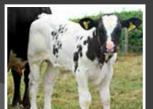

|
| CALF COLOUR (%)      | Light Blue Roan | 80  | 94.0 | Dark Blue Roan |







20 MM BRITISH BLUE BRITISH BLUE BRITISH BLUE MM 21



### Tanat JACK DANIELS

Sire: Harpon De L'Orgelot Dam: Whiterock Diamond Ear Tag: UK706191 100832 Al Code: BB1394

| GESTATION LENGTH (D) | Longer          | 285 | 284  | Shorter        |
|----------------------|-----------------|-----|------|----------------|
| CALVING EASE (%)     | Harder          | 92  | 96.4 | Easier         |
| CALF VIGOUR (UNITS)  | - Vigorous      | 1   | 1.46 | + Vigorous     |
| CALF QUALITY (%)     | Poorer          | 80  | 95.1 | Excellent      |
| BIRTH WEIGHT (KG)    | Lighter         | 0   | 1.84 | Heavier        |
| CALF COLOUR (%)      | Light Blue Roan | 80  | 93.0 | Dark Blue Roan |

#### LATEST PROGENY PICTURES







### Kelowna JIMBO

Sire: Bringlee Ecstasy Dam: Kelowna Claire Ear Tag: UK102530 100996 Al Code: BB1393

| GESTATION LENGTH (D) | Longer          | 285 | 282  | Shorter        |
|----------------------|-----------------|-----|------|----------------|
| CALVING EASE (%)     | Harder          | 92  | 98.6 | Easier         |
| CALF VIGOUR (UNITS)  | - Vigorous      | 1   | 1.35 | + Vigorous     |
| CALF QUALITY (%)     | Poorer          | 80  | 90.0 | Excellent      |
| BIRTH WEIGHT (KG)    | Lighter         | 0   | 0.95 | Heavier        |
| CALF COLOUR (%)      | Light Blue Roan | 80  | 80.0 | Dark Blue Roan |









### Auchenlay JUDGE

Sire: Tamhorn Ethan. Dam: Auchenlay Eve Ear Tag: UK542740300461 Al Code: BB1464

| GESTATION LENGTH (D) | Longer          | 285 | 283   | Shorter