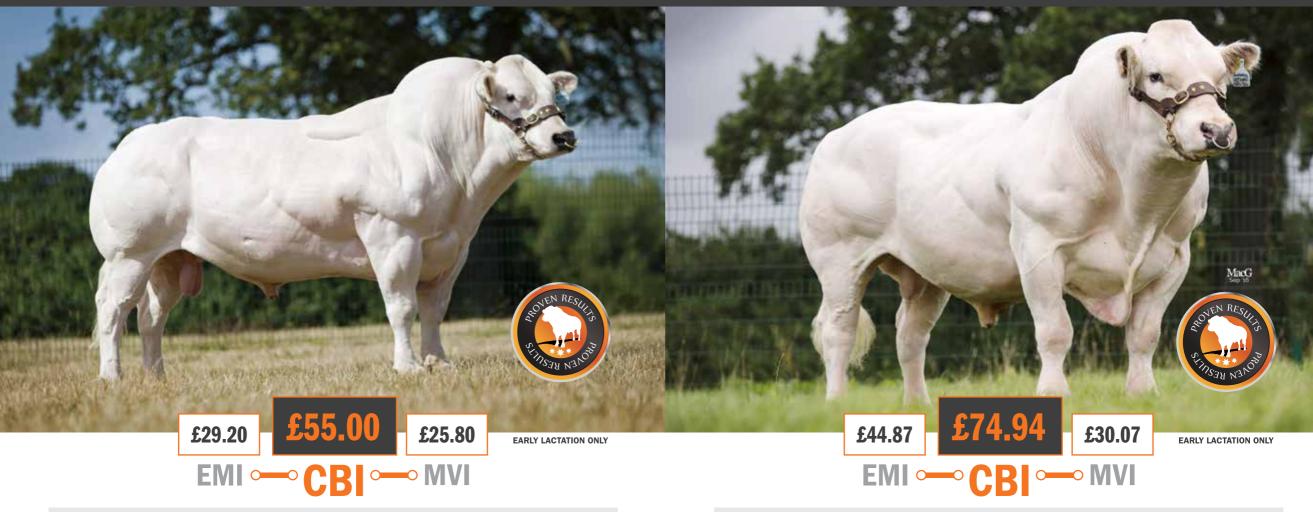

#### **EASE OF MANAGEMENT IMPACT**

£EMI capitalises on live and vigourous calves born without assistance. Selecting Cogent beef sires ranking highly for £EMI gives dairy cows the best chance to have a profitable lactation.

high sale prices.

£MVI optimises values achieved for beef calves bred from the dairy herd. Using Cogent sires with a high £MVI will help increase prices achieved and reduce time taken for