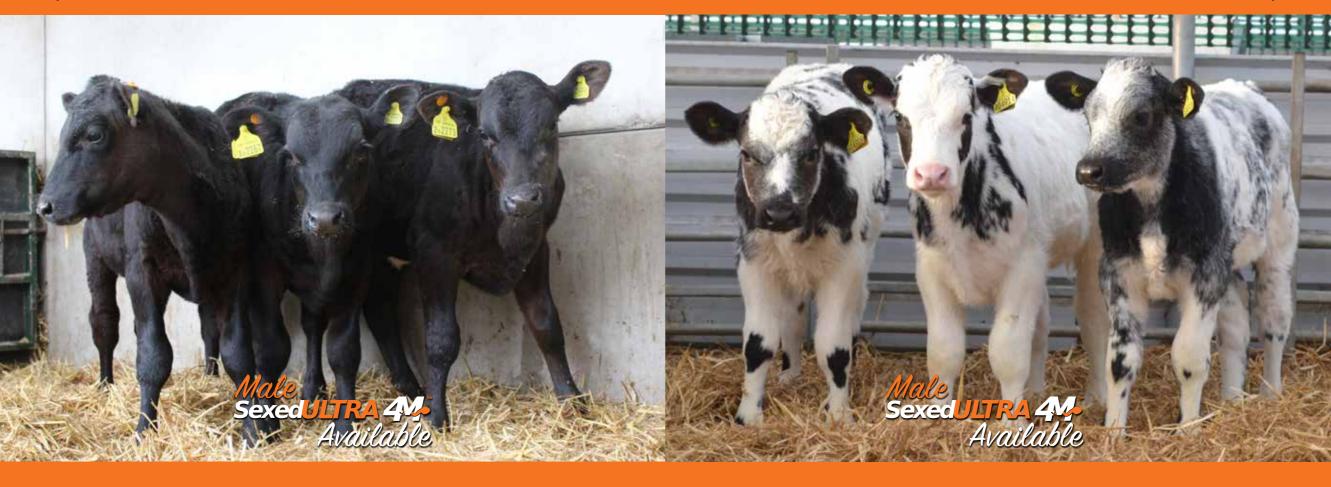

| 3 | KERSEY KARATE      | 59.76 |
| 4 | KERSEY KINGPIN     | 57.19 |

#### MARKET VALUE IMPACT (£MVI)



| 1 | AUCHENLAY HITMAN   | 30.07 |
|---|--------------------|-------|
| 2 | TANAT JACK DANIELS | 28.38 |
| 3 | MAIDENLANDS FORCE  | 25.80 |
| 4 | GRAYMAR KA CHING   | 24.21 |

#### GESTATION LENGTH



| 1 | KERSEY LINCHPIN        | 277 |
|---|------------------------|-----|
| 2 | CRACKLEY BANK LORD     | 277 |
| 3 | KERSEY KINGPIN         | 279 |
| 4 | SPRINGHILL IMPROVEMENT | 280 |

#### CALVING EASE



| 1 | KERSEY LINCHPIN    | 99.0 |
|---|--------------------|------|
| 2 | AUCHENLAY JUDGE    | 99.0 |
| 3 | KERSEY KARATE      | 99.1 |
| 4 | CRACKLEY BANK LORD | 98.9 |



Registering all sires on **BCMS** helps us to

TAKING OUR INDUSTRY HIGHER WITH AHDB



# #SHOUTABOUTTHESIRE

40



### TRIPLE IMPACT ANGUS

Is aimed at customers wanting to capitalise on live vigorous Aberdeen Angus calves born without assistance.

Fertility enhancing semen that features three bulls with variations in maturation rates.

This product has been created for the UK Dairy farmer and will provide our customers with consistent calving ease.

Quality calves, that are easily born with short gestation lengths.



### TRIPLE IMPACT EMI

COGENT EASE OF MANAGEMENT mix (£EMI) is aimed at customers wanting to capitalise on live and vigorous calves born without assistance.

Fertility enhancing semen that features three bulls with variations in semen maturation rates.

All bulls featured in this Triple Impact mix score above £40 on the EMI value.

Selecting Cogent Beef sires ranking highly for £EMI gi