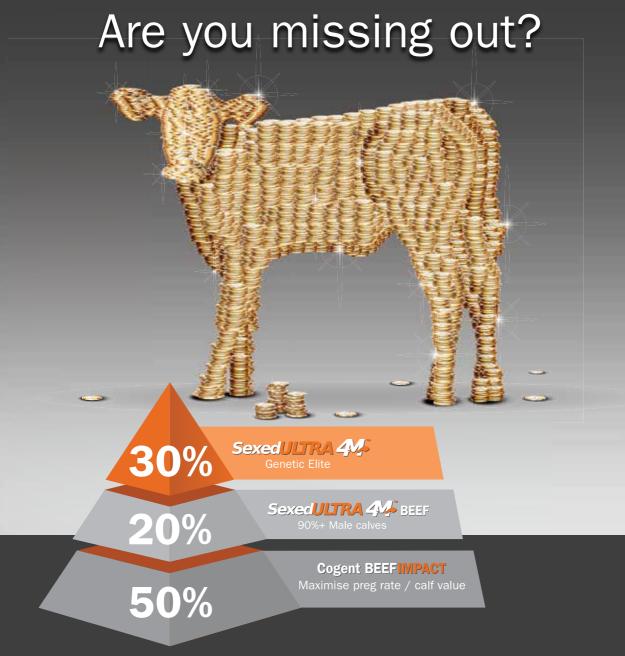

### **COGENT BEEF VISIONS**

Beef Visions is Cogent's pioneering progeny testing programme. Aimed specifically at producing beef from the dairy industry and involves the participation of around UK farmers who purchase and test the semen and return calving survey data back to the company. With incentives offered to the producers for the collection of data, Cogent rapidly forms a profile of each sire, and calculates indexes to identify specific strengths. The programme gives customers the confidence to select proven beef genetics and save money with reduced calving difficulties and by adding value to beef calves.