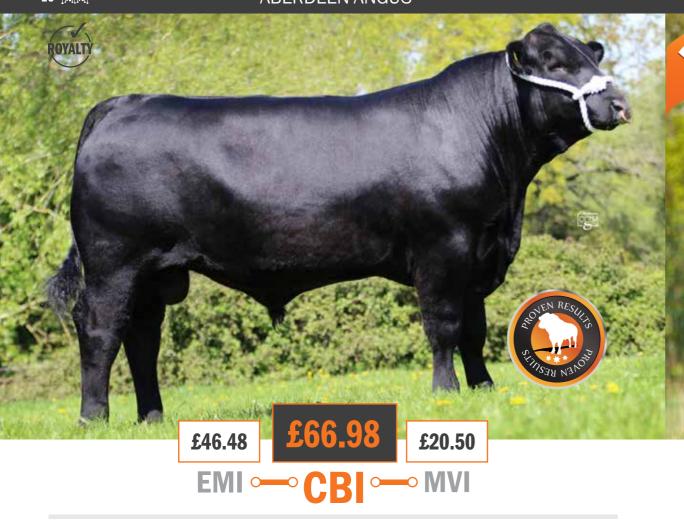

#### ABERDEEN-ANGUS

- 5 QUAKER HILL FARM BLACK ONYX 6 OAKCHURCH DE ADMIRAL
- 7 QUAKER HILL DEAD CENTER
- 8 LINTON GILBERTINES DUBLINER
- DUNLOUISE EARLSTON
- 10 MELVIEW GET ITON
  11 WEETON PANTHER
- 12 THRUNTON PICADOR
- .....
- 14 BLACKHAUGH TITUS

### ABERDEEN-ANGUS SIRE AVAILABLE IN THE UK WITH MALE SEXEDULTRA 4M SEMEN.

Quaker Hill Farm Black Onyx is a uniquely bred high genomic sire that ticks all the boxes. He is one of the few Black Granite sons that combines calving ease and growth into one. His dam is full sister to Quaker Hill Rampage, one of the top performance sires in the Aberdeen Angus breed. With proven performance genetics stacked throughout his elite pedigree he ranks in the top 1% of the breed for \$W and \$B. Black Onyx will produce easy born calves that develop and grow at an exceptional rate.