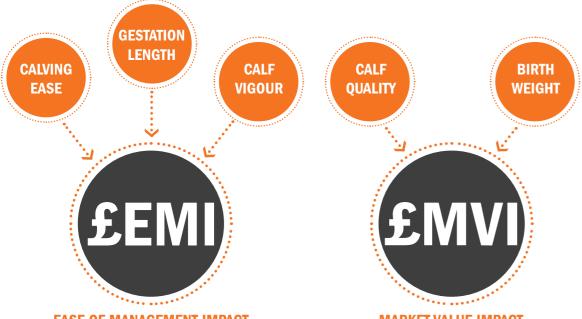

#### **EASE OF MANAGEMENT IMPACT**

£EMI capitalises on live and vigourous calves born without assistance. Selecting Cogent beef sires ranking highly for £EMI gives dairy cows the best chance to have a profitable lactation.

high sale prices.

£MVI optimises values achieved for beef calves bred from the dairy herd. Using Cogent sires with a high £MVI will help increase prices achieved and reduce time taken for