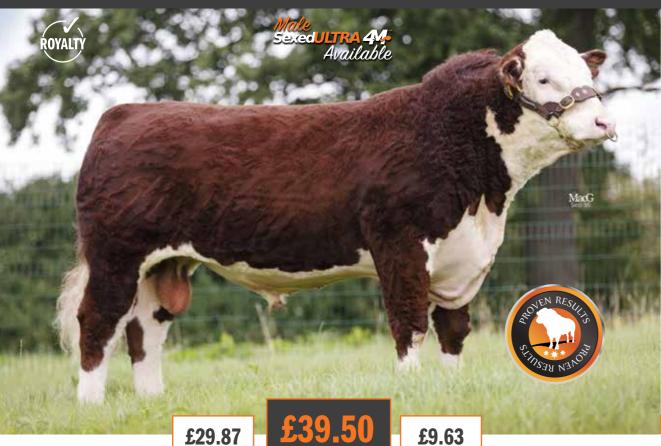

### ABERDEEN-ANGUS SIRE AVAILABLE IN THE UK WITH MALE SEXEDULTRA 4M SEMEN.

Quaker Hill Farm Black Onyx is a uniquely bred high genomic sire that ticks all the boxes. He is one of the few Black Granite sons that combines calving ease and growth into one. His dam is full sister to Quaker Hill Rampage, one of the top performance sires in the Aberdeen Angus breed. With proven performance genetics stacked throughout his elite pedigree he ranks in the top 1% of the breed for \$W and \$B. Black Onyx will produce easy born calves that develop and grow at an exceptional rate.

### Quaker Hill Farm BLACK ONYX 5Q11

Sire: Connealy Black Granite Dam: Wilks Blackcap OD82 Ear Tag: AAA18463791 Al Code: AA1579

Figures based on American Angus Association EDPs (26/10/18)

| CALVING EASE (%)    | Harder  | 7   | 14.0 Easier  |
|---------------------|---------|-----|--------------|
| BIRTH WEIGHT (KG)   | Lighter | 1.3 | -0.6 Heavier |
| WEANING WEIGHT (KG) | Lighter | 52  | 87.0 Heavier |