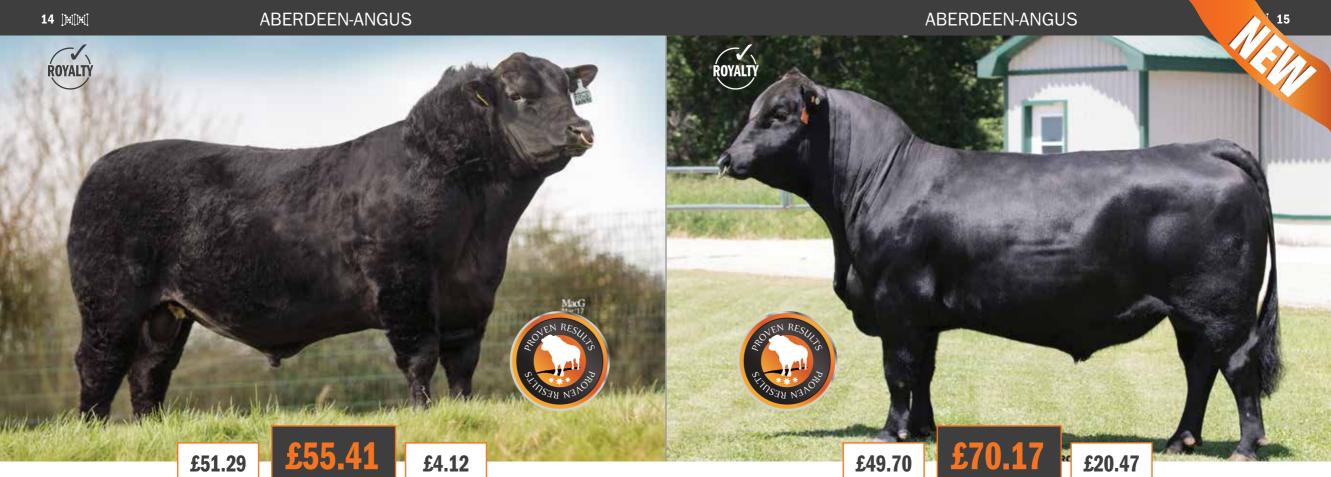

### Quaker Hill Farm BLACK ONYX 5Q11

Sire: Connealy Black Granite Dam: Wilks Blackcap OD82 Ear Tag: AAA18463791 Al Code: AA1579

Figures based on American Angus Association EDPs (26/10/18)

| CALVING EASE (%)    | Harder  | 7   | 14.0 Easier  |
|---------------------|---------|-----|--------------|
| BIRTH WEIGHT (KG)   | Lighter | 1.3 | -0.6 Heavier |
| WEANING WEIGHT (KG) | Lighter | 52  | 87.0 Heavier |

### ABERDEEN-ANGUS SIRE AVAILABLE IN THE UK WITH MALE SEXEDULTRA 4M SEMEN.

Quaker Hill Farm Black Onyx is a uniquely bred high genomic sire that ticks all the boxes. He is one of the few Black Granite sons that combines calving ease and growth into one. His dam is full sister to Quaker Hill Rampage, one of the top performance sires in the Aberdeen Angus breed. With proven performance genetics stacked throughout his elite pedigree he ranks in the top 1% of the breed for \$W and \$B. Black Onyx will produce easy born calves that develop and grow at an exceptional rate.