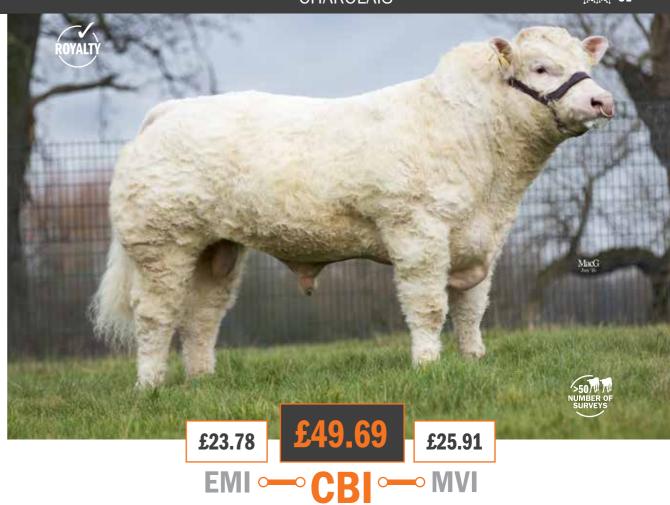

### Whitecliffe JAMES

Sire: Blelack Digger Dam: Whitecliffe Emma Ear Tag: UK122919200650 Al Code: CH4130

| GESTATION LENGTH (D) | Longer     | 285 | 283  | Shorter    |
|----------------------|------------|-----|------|------------|
| CALVING EASE (%)     | Harder     | 92  | 95.0 | Easier     |
| CALF VIGOUR (UNITS)  | - Vigorous | 1   | 1.34 | + Vigorous |
| CALF QUALITY (%)     | Poorer     | 80  | 95.0 | Excellent  |
| BIRTH WEIGHT (KG)    | Lighter    | 0   | 1.46 | Heavier    |

### THE PERFECT CHAROLAIS BULL TO USE ON DAIRY COWS

James is sired by one of the easy calving greats 'Blelack Digger' and is predicted to provide easily born progeny with good muscle develoment. Preliminary data suggests he will carry short gestation credentials.