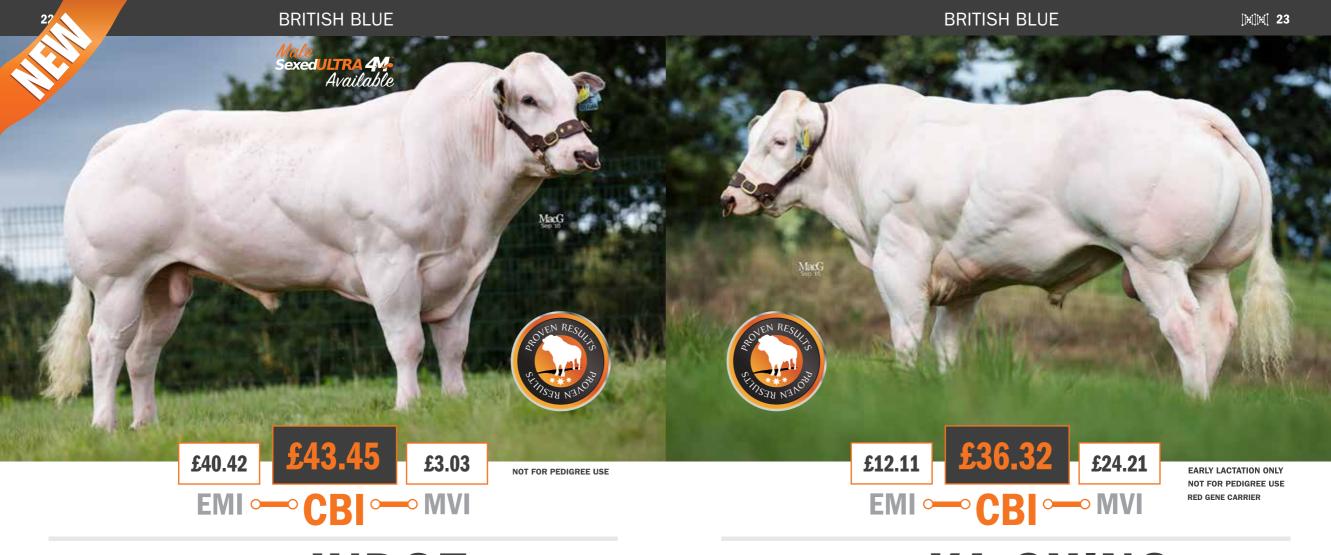

#### **BRITISH BLUE**

- MAIDENLANDS FORCE
- 7 AUCHENLAY HITMAN
- 8 SPRINGHILL IMPROVEMENT
- BOROSIDE IRONMAN
  TANAT JACK DANIELS
- 21 KELOWNA JIMBO
- 22 AUCHENLAY JUDGE
- 3 GRAYMAR KA CHING
- 24 KERSEY KARATE
- 25 KERSEY KINGPIN
- 26 KURTEX D'AUBRY
- LO KOKILK D AODI
- 7 KERSEY LINCHPIN
- 28 CRACKLEY BANK LORD

## Auchenlay HITMAN

Sire: Mountjoy Utopia Dam: Auchenlay Bianca Ear Tag: UK542740 500435 Al Code: BB1316

| GESTATION LENGTH (D) | Longer          | 285 | 281  | Shorter        |
|----------------------|-----------------|-----|------|----------------|
| CALVING EASE (%)     | Harder          | 92  | 96.6 | Easier         |
| CALF VIGOUR (UNITS)  | - Vigorous      | 1   | 1.54 | + Vigorous     |
| CALF QUALITY (%)     | Poorer          | 80  | 94.6 | Excellent      |
| BIRTH WEIGHT (KG)    | Lighter         | 0   | 1.63 | Heavier        |
| CALF COLOUR (%)      | Light Blue Roan | 80  | 92.0 | Dark Blue Roan |

## Springhill IMPROVEMENT

Sire: Springhill Fabulous Dam: Springhill Elsie Ear Tag: UK933262 903824 Al Code: BB1381

| GESTATION LENGTH (D) | Longer          | 285 | 280  | Shorter        |
|----------------------|-----------------|-----|------|----------------|
| CALVING EASE (%)     | Harder          | 92  | 97.2 | Easier         |
| CALF VIGOUR (UNITS)  | - Vigorous      | 1   | 1.51 | + Vigorous     |
| CALF QUALITY (%)     | Poorer          | 80  | 90.7 | Excellent      |
| BIRTH WEIGHT (KG)    | Lighter         | 0   | 1.88 | Heavier        |
| CALF COLOUR (%)      | Light Blue Roan | 80  | 73.0 | Dark Blue Roan |