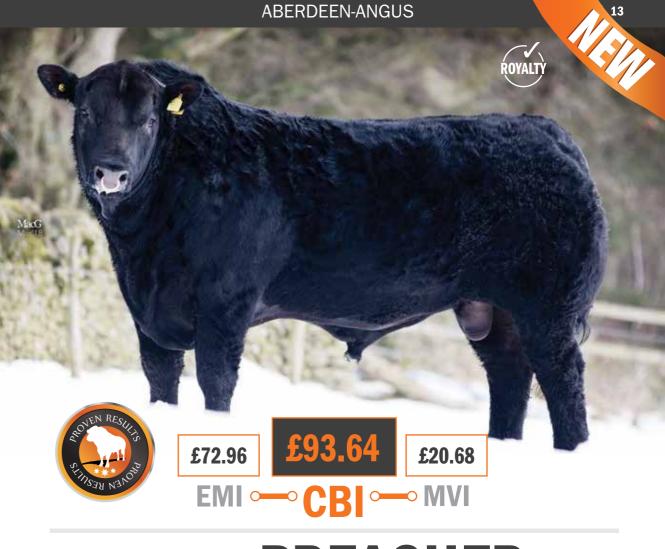

LINTON GILBERTINES PREACHER

15 THOMAS TOUR OF DUTY

### Linton Gilbertines PREACHER S088

Sire: Linton Gilbertines Jack Eric Dam: Linton Gilbertines Princess N780 Ear Tag: UK560236 101088 Al Code: AA1569

| GESTATION LENGTH (D) | Longer     | 285 | 278  | Shorter    |
|----------------------|------------|-----|------|------------|
| CALVING EASE (%)     | Harder     | 92  | 99.0 | Easier     |
| CALF VIGOUR (UNITS)  | - Vigorous | 1   | 1.17 | + Vigorous |
| CALF QUALITY (%)     | Poorer     | 80  | 95.5 | Excellent  |
| BIRTH WEIGHT (KG)    | Lighter    | 0   | 0.57 | Heavier    |