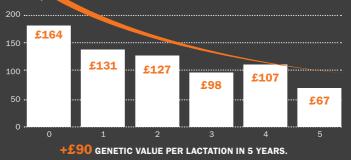

Dam: Barwise 1 Rambling Rosie 2267 Ear tag: IE191198930827 Al Code: H9333



Gold Spice carries a 5 star ranking for both Terminal and Maternal breeding values on the ICBF system. We expect him to provide progeny that are easy calving and of exceptional quality.



### Tomschoice JET

Sire: Kaprico Eravelle Dam: Tomschoice Diamante Ear Tag: UK124148 100307 Al Code: LN2561

| GESTATION LENGTH (D) | Longer     | 285 | 287  | Shorter    |
|----------------------|------------|-----|------|------------|
| CALVING EASE (%)     | Harder     | 92  | 97.4 | Easier     |
| CALF VIGOUR (UNITS)  | - Vigorous | 1   | 1.57 | + Vigorous |
| CALF QUALITY (%)     | Poorer     | 80  | 95.0 | Excellent  |
| BIRTH WEIGHT (KG)    | Lighter    | 0   | 1.00 | Heavier    |

#### LATEST PROGENY PICTURES











Utilising Cogent's Ultimate Breeding Strategy has led to significant financial gains for farmers like Trevor Lloyd.

By using this strategy, and supported by our world renowned genetics, our industry leading SexedULTRA 4M, coupled with our Precision DNA and Beef IMPACT, we believe that you can unlock the full profitability of your herd.

44

GENOMICS IS EXCITING AND GROUND BREAKING. I THINK IT'S THE NEXT BEST THING SINCE AI. IT REALLY HAS THE POTENTIAL TO INTENSIFY YOUR SELECTION.

TREVOR LLOYD
TY MAWR, ANGLESEY

TO READ MORE SUCCESS STORIES AND TO SEE HOW WE CAN HELP YOU, PLEASE VISIT: COGENTUK.COM



36 [M[M] 37

### **COGENT BEEF VISIONS**

Beef Visions is Cogent's pioneering progeny testing programme. Aimed specifically at producing beef from the dairy industry and involves the parti