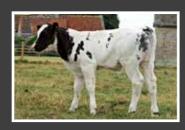

|
| CALF COLOUR (%)      | Light Blue Roan | 80  | 94.0 | Dark Blue Roan |







20 MM BRITISH BLUE BRITISH BLUE BRITISH BLUE MM 21



### Tanat JACK DANIELS

Sire: Harpon De L'Orgelot Dam: Whiterock Diamond Ear Tag: UK706191 100832 Al Code: BB1394

| GESTATION LENGTH (D) | Longer          | 285 | 284  | Shorter        |
|----------------------|-----------------|-----|------|----------------|
| CALVING EASE (%)     | Harder          | 92  | 96.4 | Easier         |
| CALF VIGOUR (UNITS)  | - Vigorous      | 1   | 1.46 | + Vigorous     |
| CALF QUALITY (%)     | Poorer          | 80  | 95.1 | Excellent      |
| BIRTH WEIGHT (KG)    | Lighter         | 0   | 1.84 | Heavier        |
| CALF COLOUR (%)      | Light Blue Roan | 80  | 93.0 | Dark Blue Roan |

#### LATEST PROGENY PICTURES







### Kelowna JIMBO

Sire: Bringlee Ecstasy Dam: Kelowna Claire Ear Tag: UK102530 100996 Al Code: BB1393

| GESTATION LENGTH (D) | Longer          | 285 | 282  | Shorter        |
|----------------------|-----------------|-----|------|----------------|
| CALVING EASE (%)     | Harder          | 92  | 98.6 | Easier         |
| CALF VIGOUR (UNITS)  | - Vigorous      | 1   | 1.35 | + Vigorous     |
| CALF QUALITY (%)     | Poorer          | 80  | 90.0 | Excellent      |
| BIRTH WEIGHT (KG)    | Lighter         | 0   | 0.95 | Heavier        |
| CALF COLOUR (%)      | Light Blue Roan | 80  | 80.0 | Dark Blue Roan |









### Auchenlay JUDGE

Sire: Tamhorn Ethan. Dam: Auchenlay Eve Ear Tag: UK542740300461 Al Code: BB1464

| GESTATION LENGTH (D) | Longer          | 285 | 283   | Shorter