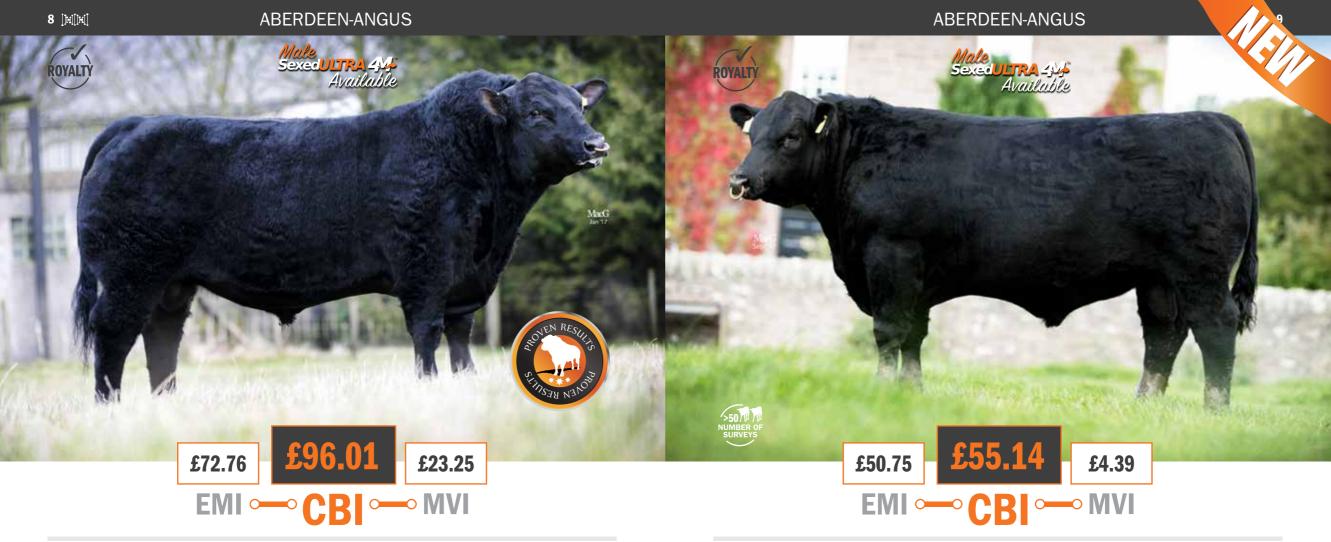

### Quaker Hill Farm BLACK ONYX 5Q11

Sire: Connealy Black Granite Dam: Wilks Blackcap OD82 Ear Tag: AAA18463791 Al Code: AA1579

Figures based on American Angus Association EDPs (26/10/18)

| CALVING EASE (%)    | Harder  | 7   | 14.0 Easier  |
|---------------------|---------|-----|--------------|
| BIRTH WEIGHT (KG)   | Lighter | 1.3 | -0.6 Heavier |
| WEANING WEIGHT (KG) | Lighter | 52  | 87.0 Heavier |

### ABERDEEN-ANGUS SIRE AVAILABLE IN THE UK WITH MALE SEXEDULTRA 4M SEMEN.

Quaker Hill Farm Black Onyx is a uniquely bred high genomic sire that ticks all the boxes. He is one of the few Black Granite sons that combines calving ease and growth into one. His dam is full sister to Quaker Hill Rampage, one of the top performance sires in the Aberdeen Angus breed. With proven performance genetics stacked throughout his elite pedigree he ranks in the top 1% of the breed for \$W and \$B. Black Onyx will produce easy born calves that develop and grow at an exceptional rate.

### Oakchurch DEADMIRAL P164

Sire: Ardrossan Admiral A2 Dam: Oakchurch Dame M093 Ear Tag: UK313622 200164 Al Code: AA1348

| GESTATION LENGTH (D) | Longer     | 285 | 279   | Shorter    |
|----------------------|------------|-----|-------|------------|
| CALVING EASE (%)     | Harder     | 92  | 98.6  | Easier     |
| CALF VIGOUR (UNITS)  | - Vigorous | 1   | 1.33  | + Vigorous |
| CALF QUALITY (%)     | Poorer     | 80  | 86.1  | Excellent  |
| BIRTH WEIGHT (KG)    | Lighter    | 0   | -0.25 | Heavier    |