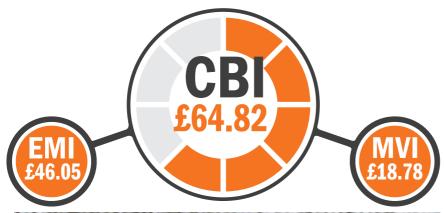

The Cogent Beef Impact (£CBI) is a combination of the Ease of Management Impact (£EMI) and

Market Value Impact (£MVI), these financial values have been derived from literature reviews and market research. This research provides reliable information that highlights key strengths of individual bulls and allows Dairy farmers to identify bulls that are specialists for desired traits. We know, from experience, that not all Dairy farmers have the same priorities with regards to Beef bull selection, therefore using this innovative tool, bulls can be more suited to Dairy systems.

#### **EASE OF MANAGEMENT IMPACT**

£EMI capitalises on live and vigorous calves born without assistance. Selecting Cogent Beef sires ranking highly for £EMI gives Dairy cows the best chance to have a short gestation period with an unassisted labour.

#### MARKET VALUE IMPACT

£MVI optimises values achieved for Beef calves bred from the Dairy herd. Using Cogent sires with a high £MVI will help increase prices achieved and reduce time taken for calves to reach optimum sale weights.

# COGENT BEEF IMPACT

£CBI combines £EMI and £MVI to give the average value of that sire's calves compared to the national average. High £CBI sires are well-rounded, providing the perfect combination of easily managed calves that achieve high sale prices.