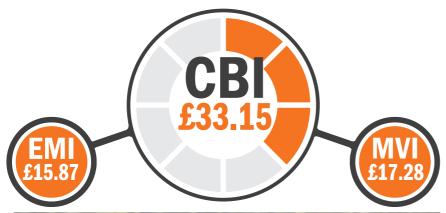

The Cogent Beef Impact (£CBI) is a combination of the Ease of Management Impact (£EMI) and

Market Value Impact (£MVI), these financial values have been derived from literature reviews and market research. This research provides reliable information that highlights key strengths of individual bulls and allows Dairy farmers to identify bulls that are specialists for desired traits. We know, from experience, that not all Dairy farmers have the same priorities with regards to Beef bull selection, therefore using this innovative tool, bulls can be more suited to Dairy systems.

#### **EASE OF MANAGEMENT IMPACT**

£EMI capitalises on live and vigorous calves born without assistance. Selecting Cogent Beef sires ranking highly for £EMI gives Dairy cows the best chance to have a short gestation period with an unassisted labour.

#### MARKET VALUE IMPACT

£MVI optimises values achieved for Beef calves bred from the Dairy herd. Using Cogent sires with a high £MVI will help increase prices achieved and reduce time taken for calves to reach optimum sale weights.

# COGENT BEEF IMPACT

£CBI combines £EMI and £MVI to give the average value of that sire's calves compared to the national average. High £CBI sires are well-rounded, providing the perfect combination of easily managed calves that achieve high sale prices.