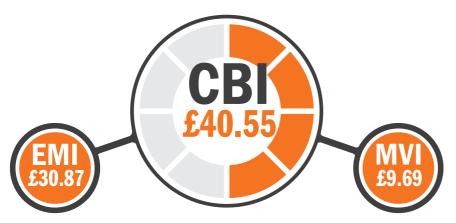

The Cogent Beef Impact (£CBI) is a combination of the Ease of Management Impact (£EMI) and

Market Value Impact (£MVI), these financial values have been derived from literature reviews and market research. This research provides reliable information that highlights key strengths of individual bulls and allows Dairy farmers to identify bulls that are specialists for desired traits. We know, from experience, that not all Dairy farmers have the same priorities with regards to Beef bull selection, therefore using this innovative tool, bulls can be more suited to Dairy systems.

#### **EASE OF MANAGEMENT IMPACT**

£EMI capitalises on live and vigorous calves born without assistance. Selecting Cogent Beef sires ranking highly for £EMI gives Dairy cows the best chance to have a short gestation period with an unassisted labour.

#### MARKET VALUE IMPACT

£MVI optimises values achieved for Beef calves bred from the Dairy herd. Using Cogent sires with a high £MVI will help increase prices achieved and reduce time taken for calves to reach optimum sale weights.

# COGENT BEEF IMPACT

£CBI combines £EMI and £MVI to give the average value of that sire's calves compared to the national average. High £CBI sires are well-rounded, providing the perfect combination of easily managed calves that achieve high sale prices.