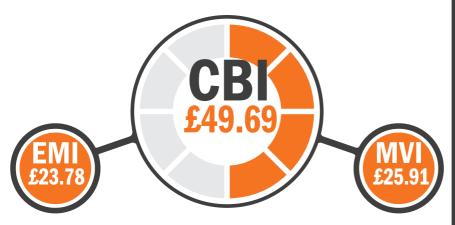

The Cogent Beef Impact (£CBI) is a combination of the Ease of Management Impact (£EMI) and

Market Value Impact (£MVI), these financial values have been derived from literature reviews and market research. This research provides reliable information that highlights key strengths of individual bulls and allows Dairy farmers to identify bulls that are specialists for desired traits. We know, from experience, that not all Dairy farmers have the same priorities with regards to Beef bull selection, therefore using this innovative tool, bulls can be more suited to Dairy systems.

#### **EASE OF MANAGEMENT IMPACT**

£EMI capitalises on live and vigorous calves born without assistance. Selecting Cogent Beef sires ranking highly for £EMI gives Dairy cows the best chance to have a short gestation period with an unassisted labour.

#### MARKET VALUE IMPACT

£MVI optimises values achieved for Beef calves bred from the Dairy herd. Using Cogent sires with a high £MVI will help increase prices achieved and reduce time taken for calves to reach optimum sale weights.

# COGENT BEEF IMPACT

£CBI combines £EMI and £MVI to give the average value of that sire's calves compared to the national average. High £CBI sires are well-rounded, providing the perfect combination of easily managed calves that achieve high sale prices.