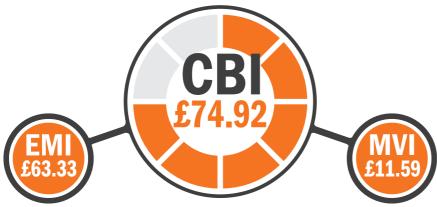

The Cogent Beef Impact (£CBI) is a combination of the Ease of Management Impact (£EMI) and

Market Value Impact (£MVI), these financial values have been derived from literature reviews and market research. This research provides reliable information that highlights key strengths of individual bulls and allows Dairy farmers to identify bulls that are specialists for desired traits. We know, from experience, that not all Dairy farmers have the same priorities with regards to Beef bull selection, therefore using this innovative tool, bulls can be more suited to Dairy systems.

#### **EASE OF MANAGEMENT IMPACT**

£EMI capitalises on live and vigorous calves born without assistance. Selecting Cogent Beef sires ranking highly for £EMI gives Dairy cows the best chance to have a short gestation period with an unassisted labour.

#### MARKET VALUE IMPACT

£MVI optimises values achieved for Beef calves bred from the Dairy herd. Using Cogent sires with a high £MVI will help increase prices achieved and reduce time taken for calves to reach optimum sale weights.

# COGENT BEEF IMPACT

£CBI combines £EMI and £MVI to give the average value of that sire's calves compared to the national average. High £CBI sires are well-rounded, providing the perfect combination of easily managed calves that achieve high sale prices.