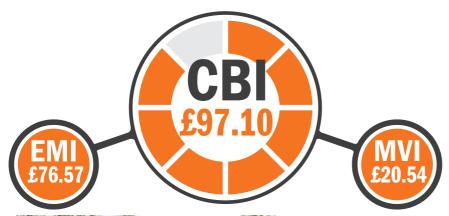

The Cogent Beef Impact (£CBI) is a combination of the Ease of Management Impact (£EMI) and

Market Value Impact (£MVI), these financial values have been derived from literature reviews and market research. This research provides reliable information that highlights key strengths of individual bulls and allows Dairy farmers to identify bulls that are specialists for desired traits. We know, from experience, that not all Dairy farmers have the same priorities with regards to Beef bull selection, therefore using this innovative tool, bulls can be more suited to Dairy systems.

#### **EASE OF MANAGEMENT IMPACT**

£EMI capitalises on live and vigorous calves born without assistance. Selecting Cogent Beef sires ranking highly for £EMI gives Dairy cows the best chance to have a short gestation period with an unassisted labour.

#### MARKET VALUE IMPACT

£MVI optimises values achieved for Beef calves bred from the Dairy herd. Using Cogent sires with a high £MVI will help increase prices achieved and reduce time taken for calves to reach optimum sale weights.

# COGENT BEEF IMPACT

£CBI combines £EMI and £MVI to give the average value of that sire's calves compared to the national average. High £CBI sires are well-rounded, providing the perfect combination of easily managed calves that achieve high sale prices.