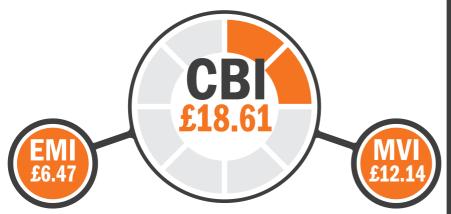

The Cogent Beef Impact (£CBI) is a combination of the Ease of Management Impact (£EMI) and

Market Value Impact (£MVI), these financial values have been derived from literature reviews and market research. This research provides reliable information that highlights key strengths of individual bulls and allows Dairy farmers to identify bulls that are specialists for desired traits. We know, from experience, that not all Dairy farmers have the same priorities with regards to Beef bull selection, therefore using this innovative tool, bulls can be more suited to Dairy systems.

#### **EASE OF MANAGEMENT IMPACT**

£EMI capitalises on live and vigorous calves born without assistance. Selecting Cogent Beef sires ranking highly for £EMI gives Dairy cows the best chance to have a short gestation period with an unassisted labour.

#### MARKET VALUE IMPACT

£MVI optimises values achieved for Beef calves bred from the Dairy herd. Using Cogent sires with a high £MVI will help increase prices achieved and reduce time taken for calves to reach optimum sale weights.

# COGENT BEEF IMPACT

£CBI combines £EMI and £MVI to give the average value of that sire's calves compared to the national average. High £CBI sires are well-rounded, providing the perfect combination of easily managed calves that achieve high sale prices.