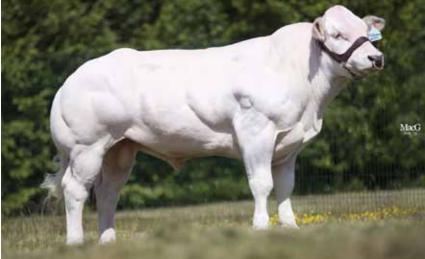

## Thrunton PICADOR

Sire: Netherallan Peter Pershore Dam: Thrunton Poppy G747 Eartag: UK106935 101567 Al Code: AA1367

#### THE COMPLETE PACKAGE

Picador is a tremendous bull that produces offspring with short gestation lengths and easy calving credentials. His calves are small born but grow on to develop a good frame making them well suited to **UK Beef finishing** systems. Picador is suitable for use on Dairy maiden heifers.

| GESTATION LENGTH (D) | Longer     | 285 | 280   | Shorter    |
|----------------------|------------|-----|-------|------------|
| CALVING EASE (%)     | Harder     | 92  | 94.1  | Easier     |
| CALF VIGOUR (UNITS)  | - Vigorous | 1   | 1.79  | + Vigorous |
| CALF QUALITY (%)     | Poorer     | 80  | 94.0  | Excellent  |
| BIRTH WEIGHT (KG)    | Lighter    | 0   | -0.22 | Heavier    |