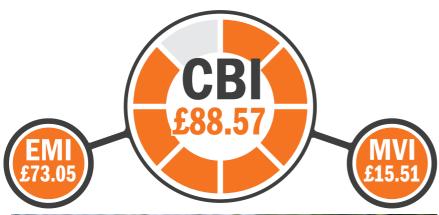

The Cogent Beef Impact (£CBI) is a combination of the Ease of Management Impact (£EMI) and

Market Value Impact (£MVI), these financial values have been derived from literature reviews and market research. This research provides reliable information that highlights key strengths of individual bulls and allows Dairy farmers to identify bulls that are specialists for desired traits. We know, from experience, that not all Dairy farmers have the same priorities with regards to Beef bull selection, therefore using this innovative tool, bulls can be more suited to Dairy systems.

#### **EASE OF MANAGEMENT IMPACT**

£EMI capitalises on live and vigorous calves born without assistance. Selecting Cogent Beef sires ranking highly for £EMI gives Dairy cows the best chance to have a short gestation period with an unassisted labour.

#### MARKET VALUE IMPACT

£MVI optimises values achieved for Beef calves bred from the Dairy herd. Using Cogent sires with a high £MVI will help increase prices achieved and reduce time taken for calves to reach optimum sale weights.

# COGENT BEEF IMPACT

£CBI combines £EMI and £MVI to give the average value of that sire's calves compared to the national average. High £CBI sires are well-rounded, providing the perfect combination of easily managed calves that achieve high sale prices.