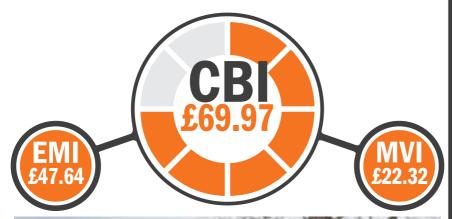

The Cogent Beef Impact (£CBI) is a combination of the Ease of Management Impact (£EMI) and

Market Value Impact (£MVI), these financial values have been derived from literature reviews and market research. This research provides reliable information that highlights key strengths of individual bulls and allows Dairy farmers to identify bulls that are specialists for desired traits. We know, from experience, that not all Dairy farmers have the same priorities with regards to Beef bull selection, therefore using this innovative tool, bulls can be more suited to Dairy systems.

#### **EASE OF MANAGEMENT IMPACT**

£EMI capitalises on live and vigorous calves born without assistance. Selecting Cogent Beef sires ranking highly for £EMI gives Dairy cows the best chance to have a short gestation period with an unassisted labour.

#### MARKET VALUE IMPACT

£MVI optimises values achieved for Beef calves bred from the Dairy herd. Using Cogent sires with a high £MVI will help increase prices achieved and reduce time taken for calves to reach optimum sale weights.

# COGENT BEEF IMPACT

£CBI combines £EMI and £MVI to give the average value of that sire's calves compared to the national average. High £CBI sires are well-rounded, providing the perfect combination of easily managed calves that achieve high sale prices.