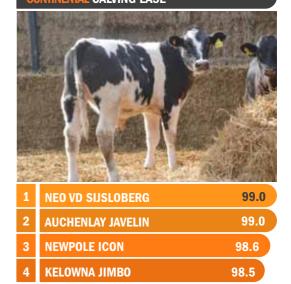

#### NATIVE CALVING EASE

|   | The state of the s | CONTRACTOR OF THE PARTY OF THE |
|---|--------------------------------------------------------------------------------------------------------------------------------------------------------------------------------------------------------------------------------------------------------------------------------------------------------------------------------------------------------------------------------------------------------------------------------------------------------------------------------------------------------------------------------------------------------------------------------------------------------------------------------------------------------------------------------------------------------------------------------------------------------------------------------------------------------------------------------------------------------------------------------------------------------------------------------------------------------------------------------------------------------------------------------------------------------------------------------------------------------------------------------------------------------------------------------------------------------------------------------------------------------------------------------------------------------------------------------------------------------------------------------------------------------------------------------------------------------------------------------------------------------------------------------------------------------------------------------------------------------------------------------------------------------------------------------------------------------------------------------------------------------------------------------------------------------------------------------------------------------------------------------------------------------------------------------------------------------------------------------------------------------------------------------------------------------------------------------------------------------------------------------|-------------------------------------------------------------------------------------------------------------------------------------------------------------------------------------------------------------------------------------------------------------------------------------------------------------------------------------------------------------------------------------------------------------------------------------------------------------------------------------------------------------------------------------------------------------------------------------------------------------------------------------------------------------------------------------------------------------------------------------------------------------------------------------------------------------------------------------------------------------------------------------------------------------------------------------------------------------------------------------------------------------------------------------------------------------------------------------------------------------------------------------------------------------------------------------------------------------------------------------------------------------------------------------------------------------------------------------------------------------------------------------------------------------------------------------------------------------------------------------------------------------------------------------------------------------------------------------------------------------------------------------------------------------------------------------------------------------------------------------------------------------------------------------------------------------------------------------------------------------------------------------------------------------------------------------------------------------------------------------------------------------------------------------------------------------------------------------------------------------------------------|
| 1 | BLACKHAUGH TITUS                                                                                                                                                                                                                                                                                                                                                                                                                                                                                                                                                                                                                                                                                                                                                                                                                                                                                                                                                                                                                                                                                                                                                                                                                                                                                                                                                                                                                                                                                                                                                                                                                                                                                                                                                                                                                                                                                                                                                                                                                                                                                                               | 99.0                                                                                                                                                                                                                                                                                                                                                                                                                                                                                                                                                                                                                                                                                                                                                                                                                                                                                                                                                                                                                                                                                                                                                                                                                                                                                                                                                                                                                                                                                                                                                                                                                                                                                                                                                                                                                                                                                                                                                                                                                                                                                                                          |
| 2 | NETHERHALL 1 OZ DAFFY                                                                                                                                                                                                                                                                                                                                                                                                                                                                                                                                                                                                                                                                                                                                                                                                                                                                                                                                                                                                                                                                                                                                                                                                                                                                                                                                                                                                                                                                                                                                                                                                                                                                                                                                                                                                                                                                                                                                                                                                                                                                                                          | 99.0                                                                                                                                                                                                                                                                                                                                                                                                                                                                                                                                                                                                                                                                                                                                                                                                                                                                                                                                                                                                                                                                                                                                                                                                                                                                                                                                                                                                                                                                                                                                                                                                                                                                                                                                                                                                                                                                                                                                                                                                                                                                                                                          |
| 3 | QUAKER HILL DEAD CENTER                                                                                                                                                                                                                                                                                                                                                                                                                                                                                                                                                                                                                                                                                                                                                                                                                                                                                                                                                                                                                                                                                                                                                                                                                                                                                                                                                                                                                                                                                                                                                                                                                                                                                                                                                                                                                                                                                                                                                                                                                                                                                                        | 99.0                                                                                                                                                                                                                                                                                                                                                                                                                                                                                                                                                                                                                                                                                                                                                                                                                                                                                                                                                                                                                                                                                                                                                                                                                                                                                                                                                                                                                                                                                                                                                                                                                                                                                                                                                                                                                                                                                                                                                                                                                                                                                                                          |
| 4 | OAKCHURCH DE ADMIRAL                                                                                                                                                                                                                                                                                                                                                                                                                                                                                                                                                                                                                                                                                                                                                                                                                                                                                                                                                                                                                                                                                                                                                                                                                                                                                                                                                                                                                                                                                                                                                                                                                                                                                                                                                                                                                                                                                                                                                                                                                                                                                                           | 98.5                                                                                                                                                                                                                                                                                                                                                                                                                                                                                                                                                                                                                                                                                                                                                                                                                                                                                                                                                                                                                                                                                                                                                                                                                                                                                                                                                                                                                                                                                                                                                                                                                                                                                                                                                                                                                                                                                                                                                                                                                                                                                                                          |