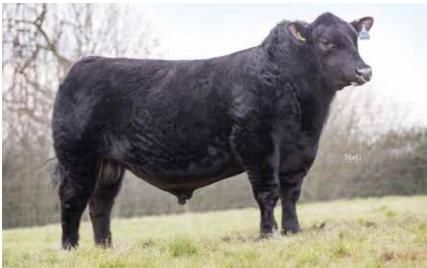

## Thrunton PICADOR

Sire: Netherallan Peter Pershore Dam: Thrunton Poppy G747 Eartag: UK106935 101567 Al Code: AA1367

#### THE COMPLETE PACKAGE

Picador is a tremendous bull that produces offspring with short gestation lengths and easy calving credentials. His calves are small born but grow on to develop a good frame making them well suited to **UK Beef finishing** systems. Picador is suitable for use on Dairy maiden heifers.

| GESTATION LENGTH (D) | Longer     | 285 | 280   | Shorter    |
|----------------------|------------|-----|-------|------------|
| CALVING EASE (%)     | Harder     | 92  | 94.1  | Easier     |
| CALF VIGOUR (UNITS)  | - Vigorous | 1   | 1.79  | + Vigorous |
| CALF QUALITY (%)     | Poorer     | 80  | 94.0  | Excellent  |
| BIRTH WEIGHT (KG)    | Lighter    | 0   | -0.22 | Heavier    |