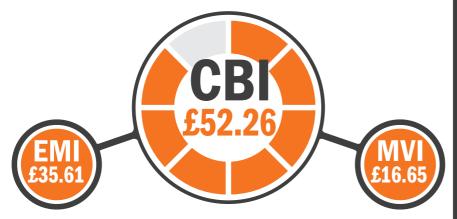

The Cogent Beef Impact (£CBI) is a combination of the Ease of Management Impact (£EMI) and

Market Value Impact (£MVI), these financial values have been derived from literature reviews and market research. This research provides reliable information that highlights key strengths of individual bulls and allows Dairy farmers to identify bulls that are specialists for desired traits. We know, from experience, that not all Dairy farmers have the same priorities with regards to Beef bull selection, therefore using this innovative tool, bulls can be more suited to Dairy systems.

#### **EASE OF MANAGEMENT IMPACT**

£EMI capitalises on live and vigorous calves born without assistance. Selecting Cogent Beef sires ranking highly for £EMI gives Dairy cows the best chance to have a short gestation period with an unassisted labour.

#### MARKET VALUE IMPACT

£MVI optimises values achieved for Beef calves bred from the Dairy herd. Using Cogent sires with a high £MVI will help increase prices achieved and reduce time taken for calves to reach optimum sale weights.

# COGENT BEEF IMPACT

£CBI combines £EMI and £MVI to give the average value of that sire's calves compared to the national average. High £CBI sires are well-rounded, providing the perfect combination of easily managed calves that achieve high sale prices.