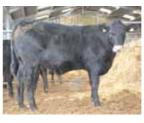

## Blackhaugh TITUS

Sire: Blackhaugh Krocus L086 Dam: Blackhaugh Tibbie K031 Ear Tag: UK562121401466 Al Code: AA1491

Titus has consistently produced small calves which are born easily, making him a suitable bull for use on Dairy maiden heifers. Titus carries carcase performance and growth figures in the top 1% of the breed.