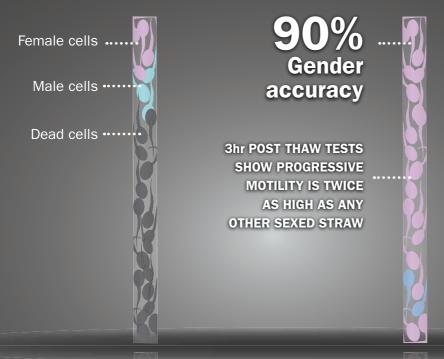

# DO YOU KNOW WHAT'S INSIDE YOUR STRAW?

As the pioneers and market leader of **SexedULTRA 4M** technology, we can guarantee twice as many live sperm cells of the desired gender per straw, powerful conception rates that can achieve parity with conventional semen and over 90% gender purity.

Other Technology

SexedULTRA 4M-

DON'T SETTLE FOR ANYTHING LESS, CHOOSE 4 MILLION, CHOOSE 4M.