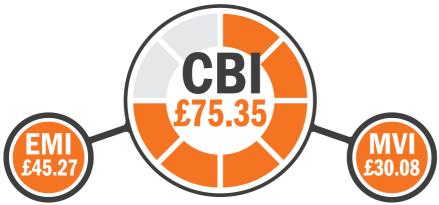

## Auchenlay HITMAN

Sire: Mountjoy Utopia Dam: Auchenlay Bianca Ear Tag: UK542740 500435 Al Code: BB1316

## THE BULL FOR CUSTOMER

Hitman is a bull who is noted for producing good quality calves that are dark blue roan and born easily. He has a CBI of £75.35 making this bull a great combination of EMI and MVI.

#### CONTINENTAL EASE OF MANAGEMENT IMPACT (£EMI)

| 1 | NEO VD SIJSLOBERG      | 53.92 |
|---|------------------------|-------|
| 2 | SPRINGHILL IMPROVEMENT | 52.11 |
| 3 | SPRINGHILL JASPER      | 47.64 |
| 4 | AUCHENLAY HITMAN       | 45.27 |

#### **CONTINENTAL MARKET VALUE IMPACT (£MVI)**

| 1 | AUCHENLAY HITMAN   | 30.08 |
|---|--------------------|-------|
| 2 | TANAT JACK DANIELS | 28.08 |
| 3 | MAIDENLANDS FORCE  | 25.99 |
| 4 | NEO VD SIJSLOBERG  | 22.69 |