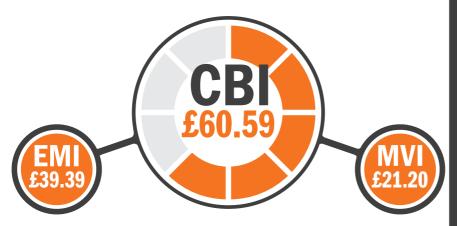

The Cogent Beef Impact (£CBI) is a combination of the Ease of Management Impact (£EMI) and

Market Value Impact (£MVI), these financial values have been derived from literature reviews and market research. This research provides reliable information that highlights key strengths of individual bulls and allows Dairy farmers to identify bulls that are specialists for desired traits. We know, from experience, that not all Dairy farmers have the same priorities with regards to Beef bull selection, therefore using this innovative tool, bulls can be more suited to Dairy systems.

#### **EASE OF MANAGEMENT IMPACT**

£EMI capitalises on live and vigorous calves born without assistance. Selecting Cogent Beef sires ranking highly for £EMI gives Dairy cows the best chance to have a short gestation period with an unassisted labour.

#### MARKET VALUE IMPACT

£MVI optimises values achieved for Beef calves bred from the Dairy herd. Using Cogent sires with a high £MVI will help increase prices achieved and reduce time taken for calves to reach optimum sale weights.

# COGENT BEEF IMPACT

£CBI combines £EMI and £MVI to give the average value of that sire's calves compared to the national average. High £CBI sires are well-rounded, providing the perfect combination of easily managed calves that achieve high sale prices.