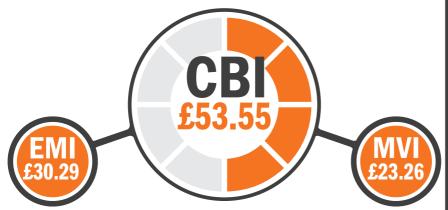

The Cogent Beef Impact (£CBI) is a combination of the Ease of Management Impact (£EMI) and

Market Value Impact (£MVI), these financial values have been derived from literature reviews and market research. This research provides reliable information that highlights key strengths of individual bulls and allows Dairy farmers to identify bulls that are specialists for desired traits. We know, from experience, that not all Dairy farmers have the same priorities with regards to Beef bull selection, therefore using this innovative tool, bulls can be more suited to Dairy systems.

#### **EASE OF MANAGEMENT IMPACT**

£EMI capitalises on live and vigorous calves born without assistance. Selecting Cogent Beef sires ranking highly for £EMI gives Dairy cows the best chance to have a short gestation period with an unassisted labour.

#### MARKET VALUE IMPACT

£MVI optimises values achieved for Beef calves bred from the Dairy herd. Using Cogent sires with a high £MVI will help increase prices achieved and reduce time taken for calves to reach optimum sale weights.

# COGENT BEEF IMPACT

£CBI combines £EMI and £MVI to give the average value of that sire's calves compared to the national average. High £CBI sires are well-rounded, providing the perfect combination of easily managed calves that achieve high sale prices.