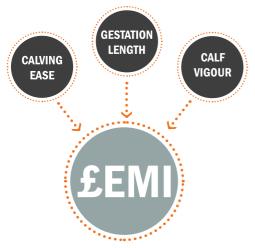

#### **EASE OF MANAGEMENT IMPACT**

£EMI capitalises on live and vigorous calves born without assistance. Selecting Cogent Beef sires ranking highly for £EMI gives Dairy cows the best chance to have a short gestation period with an unassisted labour.

#### MARKET VALUE IMPACT

£MVI optimises values achieved for Beef calves bred from the Dairy herd. Using Cogent sires with a high £MVI will help increase prices achieved and reduce time taken for calves to reach optimum sale weights.

# COGENT BEEF IMPACT

£CBI combines £EMI and £MVI to give the average value of that sire's calves compared to the national average. High £CBI sires are well-rounded, providing the perfect combination of easily managed calves that achieve high sale prices.