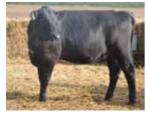

## Quaker Hill DISCIPLE

Sire: G A R Prophet Dam: Quaker Hill Blackcap 1C450 Ear Tag: AAA 18019895 Al Code: AA1544

#### ABERDEEN-ANGUS SIRE AVAILABLE IN THE UK WITH MALE SEXEDULTRA 4M SEMEN.

Disciple is an outstanding bull that offers exceptionally easy calving EPDs and short gestations. He has a direct calving ease figure of +14. He originates from the Quaker Hill Blackcap 1C450 cow family, which is the same as our leading Angus bull Quaker Hill Dead Center. Disciple will offer our customers great quality calves that are full of vitality, easily born, and have exceptional growth rates.

Figures based on American Angus Association EDPs (26/10/18)

| CALVING EASE (%)    | Harder  | 7   | 14.0 | Easier  |
|---------------------|---------|-----|------|---------|
| BIRTH WEIGHT (KG)   | Lighter | 1.3 | -1.0 | Heavier |
| WEANING WEIGHT (KG) | Lighter | 52  | 50.0 | Heavier |