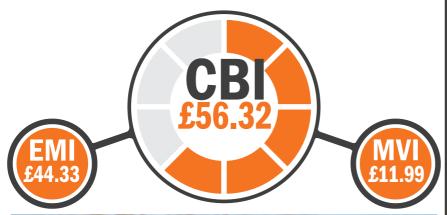

The Cogent Beef Impact (£CBI) is a combination of the Ease of Management Impact (£EMI) and

Market Value Impact (£MVI), these financial values have been derived from literature reviews and market research. This research provides reliable information that highlights key strengths of individual bulls and allows Dairy farmers to identify bulls that are specialists for desired traits. We know, from experience, that not all Dairy farmers have the same priorities with regards to Beef bull selection, therefore using this innovative tool, bulls can be more suited to Dairy systems.

#### **EASE OF MANAGEMENT IMPACT**

£EMI capitalises on live and vigorous calves born without assistance. Selecting Cogent Beef sires ranking highly for £EMI gives Dairy cows the best chance to have a short gestation period with an unassisted labour.

#### MARKET VALUE IMPACT

£MVI optimises values achieved for Beef calves bred from the Dairy herd. Using Cogent sires with a high £MVI will help increase prices achieved and reduce time taken for calves to reach optimum sale weights.

# COGENT BEEF IMPACT

£CBI combines £EMI and £MVI to give the average value of that sire's calves compared to the national average. High £CBI sires are well-rounded, providing the perfect combination of easily managed calves that achieve high sale prices.