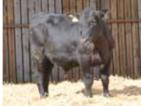

## Quaker Hill Farm BLACK ONYX

Sire: Connealy Black Granite Dam: Wilks Blackcap 0D82 Eartag: AAA18463791 Al Code: AA1579

#### ABERDEEN-ANGUS SIRE AVAILABLE IN THE UK WITH MALE SEXEDULTRA 4M SEMEN.

Quaker Hill Farm Black Onyx is a uniquely bred high genomic sire that ticks all the boxes. He is one of the few Black Granite sons that combines calving ease and growth into one. His dam is full sister to Quaker Hill Rampage, one of the top performance sires in the Aberdeen Angus breed. With proven performance genetics stacked throughout his elite pedigree he ranks in the top 1% of the breed for \$W and \$B. Black Onyx will produce easy born calves that develop and grow at an exceptional rate.

Figures based on American Angus Association EDPs (26/10/18)

| CALVING EASE (%)    | Harder  | 7   | 14.0 | Easier  |
|---------------------|---------|-----|------|---------|
| BIRTH WEIGHT (KG)   | Lighter | 1.3 | -0.6 | Heavier |
| WEANING WEIGHT (KG) | Lighter | 52  | 87.0 | Heavier |