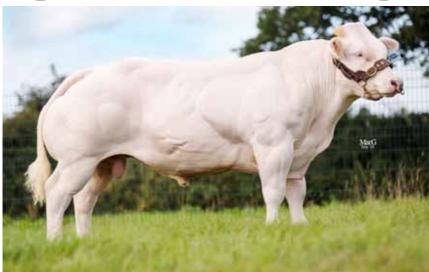

## **BEEF IMPACT**

#### **Male SexedULTRA 4M**

## maximises the value of every pregnancy in your dairy herd.

A MALE SEXEDULTRA 4M BEEF STRATEGY CAN INCREASE

THE VALUE OF A FARM'S BEEF CALF CROP BY REDUCING THE

NUMBER OF LOWER VALUE HEIFER CALVES. THIS IS EVEN MORE

In order to maximise the value of every pregnancy on the farm, Cogent has introduced Male **SexedULTRA 4M**, a market leading sexed semen product with improved conception rates.

| ABER  | DEEN ANGUS                      |
|-------|---------------------------------|
| 07    | THRUNTON PICADOR                |
| 08    | QUAKER HILL DISCIPLE            |
| 09    | QUAKER HILL FARM BLACK ONYX NEW |
| 10    | BLACKHAUGH TITUS NEW            |
| 11    | OAKCHURCH DE ADMIRAL            |
| 12    | QUAKER HILL DEAD CENTER         |
| 13    | LINTON GILBERTINES DUBLINER NEW |
| 14    | MELVIEW GET ITON NEW            |
| BRITI | SH BLUE                         |
| 16    | MAIDENLANDS FORCE               |
| 17    | AUCHENLAY HITMAN                |
| 18    | SPRINGHILL IMPROVEMENT          |
| 19    | NEWPOLE ICON                    |
| 20    | KELOWNA JIMBO                   |
| 21    | STONELEIGH JUKE                 |
| 24    | SPRINGHILL JASPER               |
| 25    | AUCHENLAY JAVELIN               |
| 26    | TANAT JACK DANIELS              |
| 27    | NEO VD SIJSLOBERG               |
| 28    | KURTEX D'AUBRY NEW              |
| 29    | BOROSIDE IRONMAN NEW            |
| CHAF  | ROLAIS                          |
| 30    | GOLF                            |
| 31    | ERKI NEW                        |
| 31    | UDEFIX NEW                      |
| 32    | WHITECLIFFE JAMES NEW           |
| HERE  | FORD                            |
| 34    | NETHERHALL 1 OZ DAFFY           |
| 35    | ROMANY 1 LAWBREAKER             |
| LIMO  | USIN                            |
| 36    | WILODGE GOLDCARD                |
| 37    | TOMSCHOICE JET                  |
| YOUN  | IG SIRES                        |
| ABER  | DEEN ANGUS                      |
| 38    | LINTON GILBERTINES PREACHER NEW |
| 38    | RAWBURN BLACK BUSH NEW          |
| BRITI | SH BLUE                         |
| 38    | SPRINGHILL LALA NEW             |
| 39 _  | KELOWNA LARS NEW                |
| ОТНЕ  | R BREEDS                        |
| 39    | GOULDINGPOLL 1 GOLD SPICE NEW   |
| 39 _  | ELITE LACETTE NEW               |
|       |                                 |