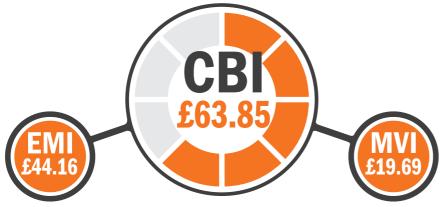

The Cogent Beef Impact (£CBI) is a combination of the Ease of Management Impact (£EMI) and

Market Value Impact (£MVI), these financial values have been derived from literature reviews and market research. This research provides reliable information that highlights key strengths of individual bulls and allows Dairy farmers to identify bulls that are specialists for desired traits. We know, from experience, that not all Dairy farmers have the same priorities with regards to Beef bull selection, therefore using this innovative tool, bulls can be more suited to Dairy systems.

#### **EASE OF MANAGEMENT IMPACT**

£EMI capitalises on live and vigorous calves born without assistance. Selecting Cogent Beef sires ranking highly for £EMI gives Dairy cows the best chance to have a short gestation period with an unassisted labour.

#### MARKET VALUE IMPACT

£MVI optimises values achieved for Beef calves bred from the Dairy herd. Using Cogent sires with a high £MVI will help increase prices achieved and reduce time taken for calves to reach optimum sale weights.

# COGENT BEEF IMPACT

£CBI combines £EMI and £MVI to give the average value of that sire's calves compared to the national average. High £CBI sires are well-rounded, providing the perfect combination of easily managed calves that achieve high sale prices.