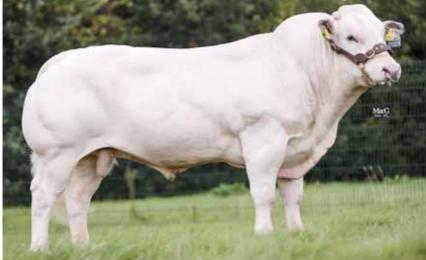

## maximises the value of every pregnancy in your dairy herd.

A MALE SEXEDULTRA 4M BEEF STRATEGY CAN INCREASE

THE VALUE OF A FARM'S BEEF CALF CROP BY REDUCING THE

NUMBER OF LOWER VALUE HEIFER CALVES. THIS IS EVEN MORE

IMPORTANT WHEN USING NATIVE BREEDS, WHERE THE GAP

BETWEEN BULL AND HEIFER CALVES IS WIDER.

Only live and healthy sperm cells are selected

d Avg >90% male cells sperm cells d per straw Conception rates comparable to conventional semen

Reduces the number of dairy bred bull calves

Maximising the value of every pregnancy

Available in a range of Cogent Beef Impact sires

Male sexed beef should be used on second tier animals. This 20% are still highly fertile but have less genetic value than the elite in the herd. Producing a male calf creates greater value within the herd by producing a higher quality calf which will achieve a greater price than a heifer.

In order to maximise the value of every pregnancy on the farm, Cogent has introduced Male **SexedULTRA 4M**, a market leading sexed semen product with improved conception rates.

| ABER  | DEEN ANGUS                      |
|-------|---------------------------------|
| 07    | THRUNTON PICADOR                |
| 08    | QUAKER HILL DISCIPLE            |
| 09    | QUAKER HILL FARM BLACK ONYX NEW |
| 10    | BLACKHAUGH TITUS NEW            |
| 11    | OAKCHURCH DE ADMIRAL            |
| 12    | QUAKER HILL DEAD CENTER         |
| 13    | LINTON GILBERTINES DUBLINER NEW |
| 14    | MELVIEW GET ITON NEW            |
| BRITI | SH BLUE                         |
| 16    | MAIDENLANDS FORCE               |
| 17    | AUCHENLAY HITMAN                |
| 18    | SPRINGHILL IMPROVEMENT          |
| 19    | NEWPOLE ICON                    |
| 20    | KELOWNA JIMBO                   |
| 21    | STONELEIGH JUKE                 |
| 24    | SPRINGHILL JASPER               |
| 25    | AUCHENLAY JAVELIN               |
| 26    | TANAT JACK DANIELS              |
| 27    | NEO VD SIJSLOBERG               |
| 28    | KURTEX D'AUBRY NEW              |
| 29    | BOROSIDE IRONMAN NEW            |
| CHAF  | ROLAIS                          |
| 30    | GOLF                            |
| 31    | ERKI NEW                        |
| 31    | UDEFIX NEW                      |
| 32    | WHITECLIFFE JAMES NEW           |
| HERE  | FORD                            |
| 34    | NETHERHALL 1 OZ DAFFY           |
| 35    | ROMANY 1 LAWBREAKER             |
| LIMO  | USIN                            |
| 36    | WILODGE GOLDCARD                |
| 37    | TOMSCHOICE JET                  |
| YOUN  | IG SIRES                        |
| ABER  | DEEN ANGUS                      |
| 38    | LINTON GILBERTINES PREACHER NEW |
| 38    | RAWBURN BLACK BUSH NEW          |
| BRITI | SH BLUE                         |
| 38    | SPRINGHILL LALA NEW             |
| 39 _  | KELOWNA LARS NEW                |
| ОТНЕ  | R BREEDS                        |
| 39    | GOULDINGPOLL 1 GOLD SPICE NEW   |
| 39 _  | ELITE LACETTE NEW               |
|       |                                 |