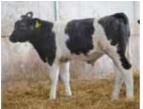

## maximises the value of every pregnancy in your dairy herd.

A MALE SEXEDULTRA 4M BEEF STRATEGY CAN INCREASE

THE VALUE OF A FARM'S BEEF CALF CROP BY REDUCING THE

NUMBER OF LOWER VALUE HEIFER CALVES. THIS IS EVEN MORE

IMPORTANT WHEN USING NATIVE BREEDS, WHERE THE GAP

BETWEEN BULL AND HEIFER CALVES IS WIDER.

Only live and healthy sperm cells are selected

d Avg >90% male cells sperm cells d per straw Conception rates comparable to conventional semen

Reduces the number of dairy bred bull calves

Maximising the value of every pregnancy

Available in a range of Cogent Beef Impact sires

Male sexed beef should be used on second tier animals. This 20% are still highly fertile but have less genetic value than the elite in the herd. Producing a male calf creates greater value within the herd by producing a higher quality calf which will achieve a greater price than a heifer.