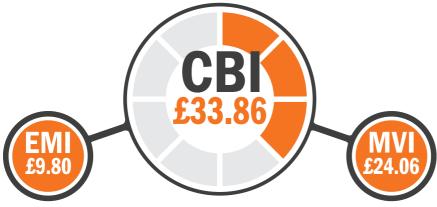

The Cogent Beef Impact (£CBI) is a combination of the Ease of Management Impact (£EMI) and

Market Value Impact (£MVI), these financial values have been derived from literature reviews and market research. This research provides reliable information that highlights key strengths of individual bulls and allows Dairy farmers to identify bulls that are specialists for desired traits. We know, from experience, that not all Dairy farmers have the same priorities with regards to Beef bull selection, therefore using this innovative tool, bulls can be more suited to Dairy systems.

#### **EASE OF MANAGEMENT IMPACT**

£EMI capitalises on live and vigorous calves born without assistance. Selecting Cogent Beef sires ranking highly for £EMI gives Dairy cows the best chance to have a short gestation period with an unassisted labour.

#### MARKET VALUE IMPACT

£MVI optimises values achieved for Beef calves bred from the Dairy herd. Using Cogent sires with a high £MVI will help increase prices achieved and reduce time taken for calves to reach optimum sale weights.

# COGENT BEEF IMPACT

£CBI combines £EMI and £MVI to give the average value of that sire's calves compared to the national average. High £CBI sires are well-rounded, providing the perfect combination of easily managed calves that achieve high sale prices.