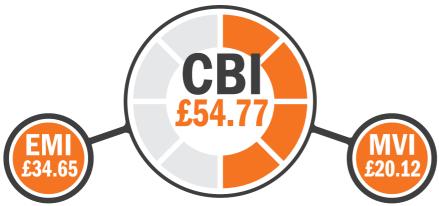

The Cogent Beef Impact (£CBI) is a combination of the Ease of Management Impact (£EMI) and

Market Value Impact (£MVI), these financial values have been derived from literature reviews and market research. This research provides reliable information that highlights key strengths of individual bulls and allows Dairy farmers to identify bulls that are specialists for desired traits. We know, from experience, that not all Dairy farmers have the same priorities with regards to Beef bull selection, therefore using this innovative tool, bulls can be more suited to Dairy systems.

#### **EASE OF MANAGEMENT IMPACT**

£EMI capitalises on live and vigorous calves born without assistance. Selecting Cogent Beef sires ranking highly for £EMI gives Dairy cows the best chance to have a short gestation period with an unassisted labour.

#### MARKET VALUE IMPACT

£MVI optimises values achieved for Beef calves bred from the Dairy herd. Using Cogent sires with a high £MVI will help increase prices achieved and reduce time taken for calves to reach optimum sale weights.

# COGENT BEEF IMPACT

£CBI combines £EMI and £MVI to give the average value of that sire's calves compared to the national average. High £CBI sires are well-rounded, providing the perfect combination of easily managed calves that achieve high sale prices.