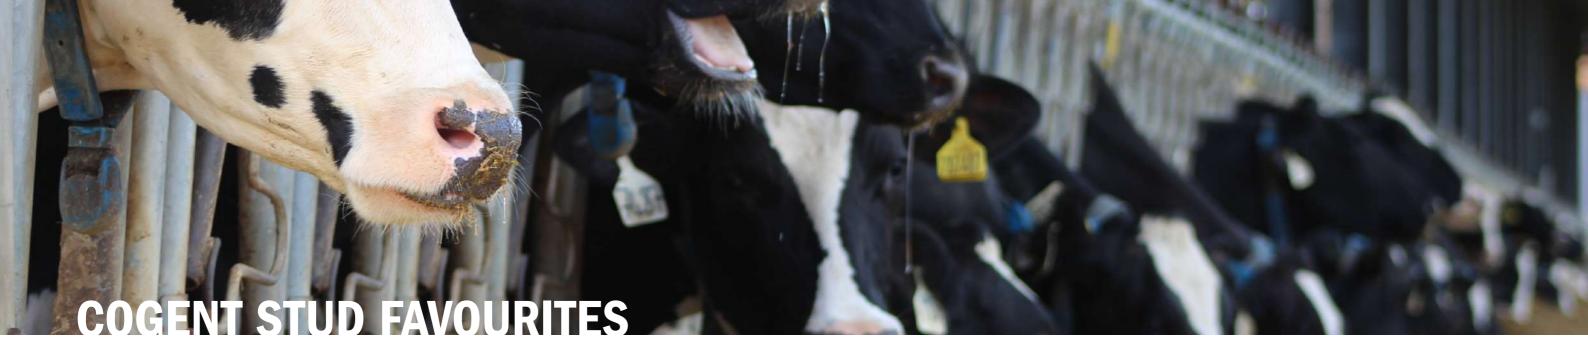

**Cogent SUPERSHOT** 

- #26 GTPI Proven Sire@ +2606 GTPI
- 2324lbs Milk
- Now <6.7% SCE</li>
- Positive teat length
- Milking daughters impressing around the world
- SexedUltra 4M available