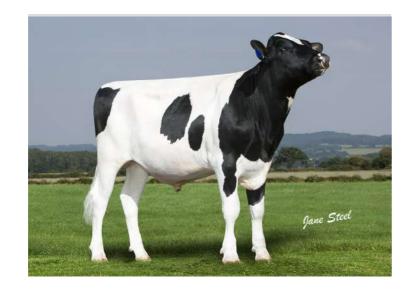

## R DG ALADDIN RED

#### Entitle x Olympian x Detox

Aladdin Red is still without doubt one of the very best red sires available in Europe, as he ranks so well on many European indexes. Aladdin is available as Ultra 4M sexed semen and has seen very high demand around the world. Aladdin ranks well on a number of European indexes and looks set to continue as one of the most popular sires within the Cogent portfolio. Inventory pressure has eased on Aladdin and he is readily available for sale.

GD; BTS Avea Red

GTPI +2435 K Casein BB SCS +2.55 DPR +3.2 Udders +2.52 SCE +5.9