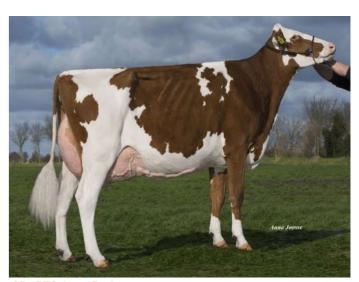

## **COOKIECUTTER HARVEY**

Jedi x Supershot x Jacey

release sire who is available in both conventional and Ultra 4M sexed semen. A high milk sire, in the higher 2700s for GTPI and excellent DPR at +3.7. Harvey will also be considered a calving ease sire at 6.6% SCE. Another big appeal of this bull is his

Harvey is a very appealing new teat length score of +1.32, a trait many dairyman are asking for..

> GTPI +2764 Milk +2031 **DPR +3.7 Teat Length +1.32** FI +3.8 Net Merit \$830